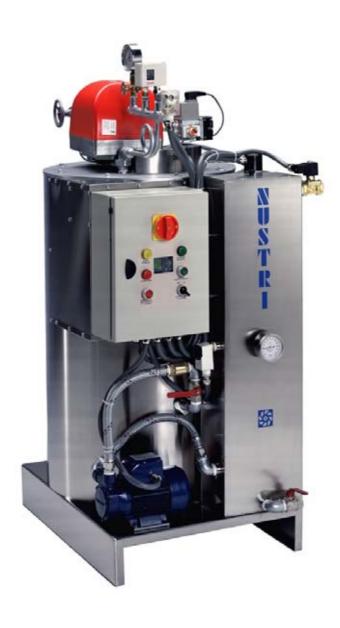

## MOD. NS / 50

Steam generator with space for water and horizontal water pipes. Boiler It 53,4. Prearranged for the connection to blowed burner upright assembled. The machine is placed on an inox steel foot-board.

## **Complete of :**

- ♦ Boiler It 53.4
- Feeler control level
- Glass gauge for water level
- ♦ Electric pump
- Cock for boiler discharge
- Cock for steam exit
- ♦ Connection for flue exit

NUSTRI IRONING SYSTEMS