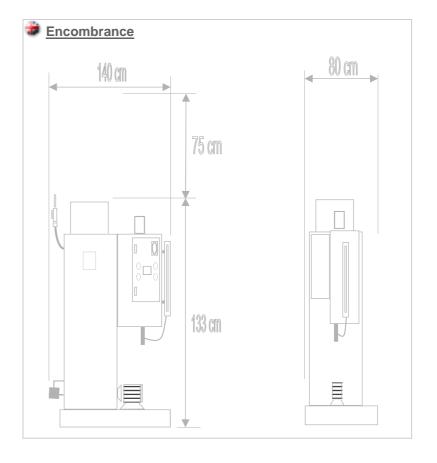

## Ironing machines for knitwear factories, laundries and clothes factories

| TECHINCALS CHARACTERISTICS                                           | MOD.           | NS 50         |
|----------------------------------------------------------------------|----------------|---------------|
| BOILER                                                               | Lt.            | 53.4          |
| ELECTROPUMP<br>Volts. 220 Hp. 1                                      | Kwatt.         | 0,75          |
| SAFETY VALVE                                                         | Ø              | 1 1/4"        |
| INOX STEEL WATER CONTAINER                                           | Lt.            | 70            |
| BOILER CALORIES                                                      | Kcal./h        | 29.000 ****   |
| MAXIMUM STEAM PRODUCTION                                             | Kg/h           | 50            |
| BOILER DISCHARGE                                                     | Ø              | 1"            |
| SMOKES PIPE DISCHARGE                                                | mm.            | 140           |
| DOUBLE BLOWING STAGE                                                 | Trade-<br>mark | RIELLO        |
| - <u>NOT INCLUDED</u> ***                                            |                | UNIGAS        |
| STEAM PRESSURE                                                       | bar            | 5,5           |
| WATER INLET                                                          | Ø              | 1/2"          |
| BACK-CONDENSE CONNECTION                                             | Ø              | 1/2"          |
| MAXIMUM LEVEL WATER OUTLET (for inox steel container)                | Ø              | 1"            |
| WATER CONSUMPTION - MAX                                              | Lt./h.         | 50            |
| DIESEL OIL CONSUMPTION - MAX                                         | Lt./h          | 2,9 **        |
| METHANE CONSUMPTION - MAX                                            | M³/h           | 3,5 **        |
| GAS-GPL CONSUMPTION - MAX                                            | Kg./h          | 2,7 **        |
| STEAM OUTLET                                                         | Ø              | 1/2"          |
| MAXIMUM TOTAL POWER                                                  | Kwatt.         | 1             |
| ELECTRIC FEED                                                        | Volts.         | 220 *         |
| TENSION                                                              | Hz.            | 50 *          |
| NET WEIGHT (without burner )                                         | Kg.            | 110           |
| DIMENSIONS H x L x D (without burner)                                | Cm.            | 110 x 75 x 60 |
| * Different technicals characteristics are available on de-<br>mand. |                |               |
| ** Specify the kind of fuel on order                                 |                |               |
| *** The burner is not included.                                      |                |               |
| Please ask our company for details .                                 |                |               |
| **** Boiler with <u>I.S.P.E.S.L. EXEMPTION</u>                       |                |               |
| Ratified under 30.000 Kcal/h.                                        |                |               |