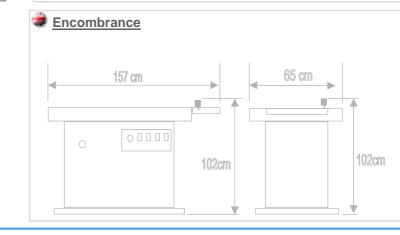

# Surface dimensions 130 cm 65cm

# Ironing machine for knitwear factories, laundries and clothes factories

| TECHNICALS CHARACTERISTICS                                      | MOD.   | 32/V           |
|-----------------------------------------------------------------|--------|----------------|
| BOILER                                                          | Lt.    | 7 *            |
| WATER ELECTROPUMP Volts.220                                     | Kwatt. | 0,6            |
| STEAM PRODUCTION                                                | Kg/h   | 10,2 *         |
| BOILER DISCHARGE                                                | ø      | 1⁄2"           |
| AIR DISCHARGE PIPE                                              | mm.    | 100            |
| COMPLETE VACUUM Hp.0.6 Volts 220                                | Kwatt. | 0.4            |
| STEAM PRESSURE                                                  | bar    | 4,5            |
| WATER INLET                                                     | ø      | 3/8"           |
| HEATING SURFACE                                                 | -      | steaming       |
| IRON Volts.220                                                  | Kwatt  | 0.8            |
| SURFACE DIMENSIONS                                              | Cm     | 130 x 65       |
| BOILER ABSORPTION                                               | Kwatt. | 7.5 *          |
| TOTAL POWER                                                     | Kwatt. | 9              |
| ELECTRIC SUPPLY                                                 | Volts. | 380+N+T *      |
| TENSION                                                         | Hz.    | 50 *           |
| NET WEIGHT                                                      | Kg.    | 200            |
| DIMENSIONS H x L x D                                            | Cm.    | 100 x 160 x 69 |
| * Different technicals characterisitcs are available on demand. |        |                |