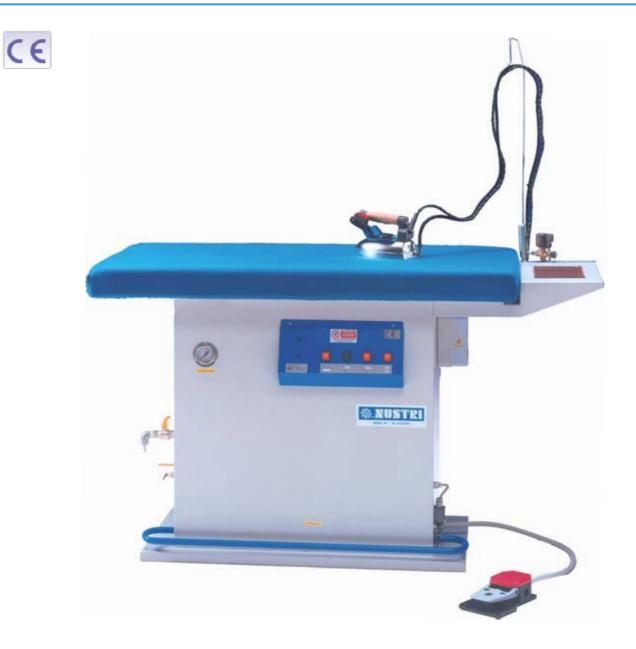

## MOD. 32/V

Heated vacuum and steaming ironing table complete of boiler **It 7** completely automatic, electropump and one iron. Surface dimensions <u>cm 130 x 65</u>. Arranged for the connection with ironing arm

# Ironing machine for knitwear factories, laundries and clothes factories

| TECHNICALS CHARACTERISTICS                                      | MOD.   | 32/V           |
|-----------------------------------------------------------------|--------|----------------|
| BOILER                                                          | Lt.    | 7 *            |
| WATER ELECTROPUMP Volts.220                                     | Kwatt. | 0,6            |
| STEAM PRODUCTION                                                | Kg/h   | 10,2 *         |
| BOILER DISCHARGE                                                | ø      | 1⁄2"           |
| AIR DISCHARGE PIPE                                              | mm.    | 100            |
| COMPLETE VACUUM Hp.0.6 Volts 220                                | Kwatt. | 0.4            |
| STEAM PRESSURE                                                  | bar    | 4,5            |
| WATER INLET                                                     | ø      | 3/8"           |
| HEATING SURFACE                                                 | -      | steaming       |
| IRON Volts.220                                                  | Kwatt  | 0.8            |
| SURFACE DIMENSIONS                                              | Cm     | 130 x 65       |
| BOILER ABSORPTION                                               | Kwatt. | 7.5 *          |
| TOTAL POWER                                                     | Kwatt. | 9              |
| ELECTRIC SUPPLY                                                 | Volts. | 380+N+T *      |
| TENSION                                                         | Hz.    | 50 *           |
| NET WEIGHT                                                      | Kg.    | 200            |
| DIMENSIONS H x L x D                                            | Cm.    | 100 x 160 x 69 |
| * Different technicals characterisitcs are available on demand. |        |                |

## Complete of

•

٠

- Completely automatic boiler 7 It
- Electropump for water supply
  - Two steam solenoid valve
  - One iron with electric cable and steam cable
- Suctioning and steaming treadles
- Cable support
- Squared iron rubber mat
- Arrangment for lux connection
- Cable support