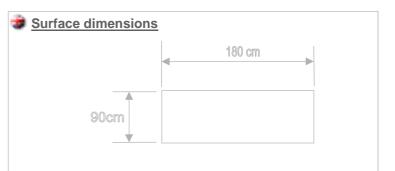

## Ironing machines for knitwear factories, laundries and clothes factories

| TECHNICALS CHARACTERISTICS                                      | MOD.   | 90/VC          |
|-----------------------------------------------------------------|--------|----------------|
| STEAM CONSUMPTION                                               | Kg/h   | 10 - 14        |
| AIR DISCHARGE PIPE                                              | mm.    | 100            |
| ELECTRIC VACUUM<br>Hp.0.6 Volts 220                             | Kwatt. | 0.4            |
| MAXIMUM STEAM PRESSURE                                          | bar    | 6              |
| IRON Volts.220                                                  | Kwatt  | 0.8            |
| STEAM INLET                                                     | ø      | 1/2"           |
| CONDESATE DISCHARGE                                             | ø      | 1/2"           |
| SURFACE HEATING                                                 | -      | steaming       |
| SURFACE DIMENSIONS                                              | Cm.    | 180 x 90       |
| MAXIMUM TOTAL POWER                                             | Kwatt. | 1,2            |
| ELECTRIC SUPPLY                                                 | Volts. | 220            |
| TENSION                                                         | Hz.    | 50 *           |
| NET WEIGHT                                                      | Kg.    | 250            |
| DIMENSIONS H x L x D                                            | Cm.    | 100 x 200 x 90 |
| * Different technicals characteristics are available on demand. |        |                |