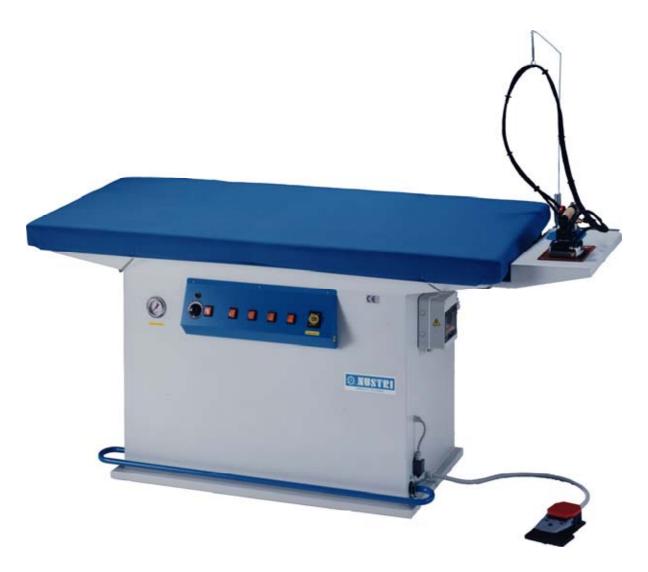

### MOD.90/VC

Vacuum , heated and steaming inclined ironing table cm 180x90. Central system to be connected to an outside source of steam source. Complete of steaming timer and fabric beater. Ironing arm and iron are not included.

### Complete of

- Solenoide valve ٠
- Fixed iron support on the back side ٠
- Steaming timer ٠
- Cable support •
- Steaming foot-board
- Vacuum foot-board ٠