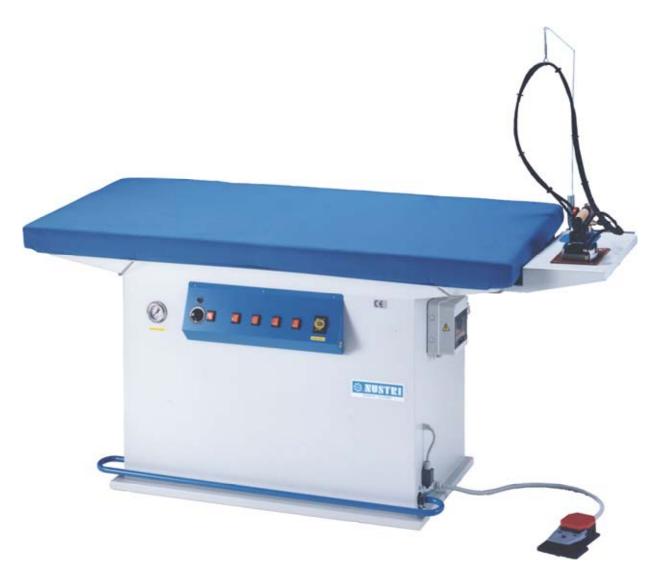

### MOD. 90/V-12

Vacuum, heated and steaming inclined table cm 180x90. complete of 12 lt automatic boiler, electropump, steaming timer and fabric beater. Ironing arm and iron are not included.

#### Complete of

- 12 It automatic boiler
- Electropump for water supply
- Steaming timer
- Fixed iron support on the back side
- ♦ Cable support
- Vacuum foot-board
- Steaming foot-board