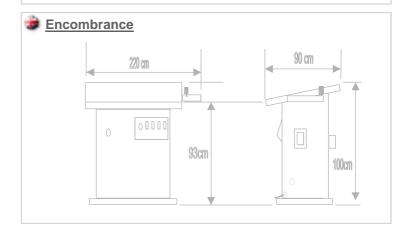

# Ironing machines for knitwear factories, laundries and clothes factories

| TECHNICALS CHARACTERISTICS                                      | MOD.   | 90/V-12        |
|-----------------------------------------------------------------|--------|----------------|
| BOILER                                                          | Lt.    | 12             |
| WATER ELECTROPUMP Volts.220                                     | Kwatt. | 0,6            |
| STEAM PRODUCTION                                                | Kg/h   | 16             |
| BOILER DISCHARGE                                                | Ø      | 1/2"           |
| AIR DISCHARGE PIPE                                              | mm.    | 100            |
| ELECTRIC VACUUM<br>Hp.0.6 Volts 220                             | Kwatt. | 0.4            |
| STEAM PRESSURE                                                  | bar    | 4,5            |
| WATER INLET                                                     | Ø      | 3/8"           |
| IRON Volts.220                                                  | Kwatt  | 0.8            |
| SURFACE HEATING                                                 | -      | vaporizzante   |
| SURFACE DIMENSIONS                                              | Cm.    | 180 x 80       |
| BOILER ABSORPTION                                               | Kwatt. | 12 *           |
| MAXIMUM TOTAL POWER                                             | Kwatt. | 13.8 *         |
| ELECTRIC SUPPLY                                                 | Volts. | 380+N+T *      |
| TENSION                                                         | Hz.    | 50 *           |
| NET WEIGHT                                                      | Kg.    | 310            |
| DIMENSIONS H x L x D                                            | Cm.    | 90 x 200 x 100 |
| * Different technicals characteristics are available on demand. |        |                |