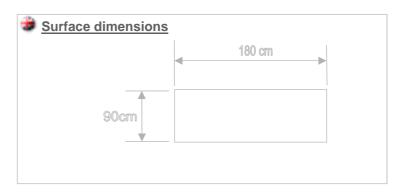

# Ironing machines for knitwear factories, laundries and clothes factories

| TECHNICALS CHARACTERISTICS                                      | MOD.   | 90/V-12        |
|-----------------------------------------------------------------|--------|----------------|
| BOILER                                                          | Lt.    | 12             |
| WATER ELECTROPUMP Volts.220                                     | Kwatt. | 0,6            |
| STEAM PRODUCTION                                                | Kg/h   | 16             |
| BOILER DISCHARGE                                                | Ø      | 1/2"           |
| AIR DISCHARGE PIPE                                              | mm.    | 100            |
| ELECTRIC VACUUM<br>Hp.0.6 Volts 220                             | Kwatt. | 0.4            |
| STEAM PRESSURE                                                  | bar    | 4,5            |
| WATER INLET                                                     | Ø      | 3/8"           |
| IRON Volts.220                                                  | Kwatt  | 0.8            |
| SURFACE HEATING                                                 | -      | vaporizzante   |
| SURFACE DIMENSIONS                                              | Cm.    | 180 x 80       |
| BOILER ABSORPTION                                               | Kwatt. | 12 *           |
| MAXIMUM TOTAL POWER                                             | Kwatt. | 13.8 *         |
| ELECTRIC SUPPLY                                                 | Volts. | 380+N+T *      |
| TENSION                                                         | Hz.    | 50 *           |
| NET WEIGHT                                                      | Kg.    | 310            |
| DIMENSIONS H x L x D                                            | Cm.    | 90 x 200 x 100 |
| * Different technicals characteristics are available on demand. |        |                |