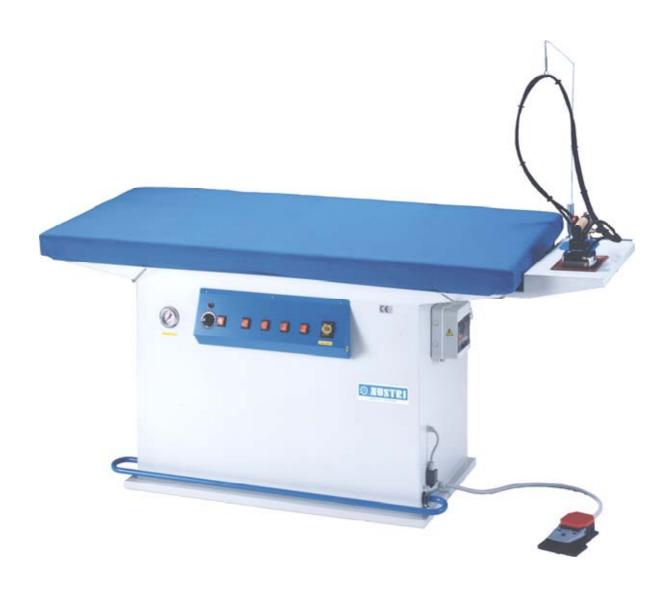

## Ironing machines for knitwear factories, laundries and clothes factories

Vaccuum and electrically heated ironing table . Surface dimensions cm 180x80.

## Complete of

- ♦ Fixed support for iron on the back side
- Vacuum treadle
- Arrangement for lux support