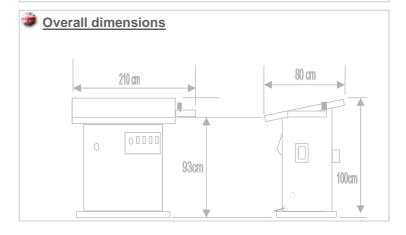

## Ironing machines for knitwear factories, laundries and clothes factories

| TECHNICALS CHARACTERISTICS                                     | MOD.   | 80             |
|----------------------------------------------------------------|--------|----------------|
| AIR DISCHARGE PIPE                                             | mm.    | 100            |
| ELECTRIC VACUUM<br>H.p. 0,6 Volts 220                          | Kwatt. | 0.45           |
| HEATING SURFACE                                                | Kwatt  | 2,4            |
| It is possible to heat the surface with STEAM.                 |        |                |
| SURFACE DIMENSIONS                                             | cm     | 180 x 80       |
| MAXIMUM TOTAL POWER                                            | Kwatt. | 2,9            |
| ELECTRIC SUPPLY                                                | Volts. | 220 *          |
| TENSION                                                        | Hz.    | 50 *           |
| NET WEIGHT                                                     | Kg.    | 90             |
| DIMENSIONS H x L x D                                           | Cm.    | 100 x 200 x 80 |
| *Different technicals characteristics are available on demand. |        |                |