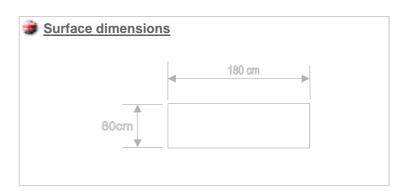

## Ironing machines for knitwear factories, laundries and clothes factories

Vaccuum and electrically heated ironing table . Surface dimensions cm 180x80.

## Ironing machines for knitwear factories, laundries and clothes factories

| TECHNICALS CHARACTERISTICS                                     | MOD.   | 80             |
|----------------------------------------------------------------|--------|----------------|
| AIR DISCHARGE PIPE                                             | mm.    | 100            |
| ELECTRIC VACUUM<br>H.p. 0,6 Volts 220                          | Kwatt. | 0.45           |
| HEATING SURFACE                                                | Kwatt  | 2,4            |
| It is possible to heat the surface with STEAM.                 |        |                |
| SURFACE DIMENSIONS                                             | cm     | 180 x 80       |
| MAXIMUM TOTAL POWER                                            | Kwatt. | 2,9            |
| ELECTRIC SUPPLY                                                | Volts. | 220 *          |
| TENSION                                                        | Hz.    | 50 *           |
| NET WEIGHT                                                     | Kg.    | 90             |
| DIMENSIONS H x L x D                                           | Cm.    | 100 x 200 x 80 |
| *Different technicals characteristics are available on demand. |        |                |