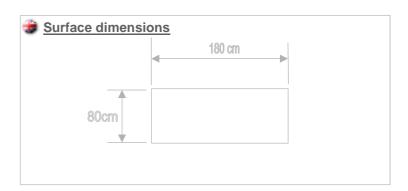

# Ironing machines for knitwear factories, laundries and clothes factories

| TECHNICALS CHARACTERISTICS                                      | MOD.   | 80/VC          |
|-----------------------------------------------------------------|--------|----------------|
| STEAM CONSUMPTION                                               | Kg/h   | 10 - 14        |
| AIR DISCHARGE                                                   | mm.    | 100            |
| ELECTRIC VACUUM Hp.0.6 Volts 220                                | Kwatt. | 0.4            |
| MAXIMU STEAM PRESSURE                                           | bar    | 6              |
| IRON Volts.220                                                  | Kwatt  | 0.8            |
| STEAM INLET                                                     | Ø      | 1/2"           |
| CONDENSATE DISCHARGE                                            | Ø      | 1/2"           |
| SURFACE HEATING                                                 | -      | steaming       |
| SURFACE DIMENSIONS                                              | Cm.    | 180 x 80       |
| MAXIMUM TOTAL POWER                                             | Kwatt. | 1,2            |
| ELECTRIC SUPPLY                                                 | Volts. | 220            |
| TENSION                                                         | Hz.    | 50 *           |
| NET WEIGHT                                                      | Kg.    | 210            |
| DIMENSIONS H x L x D                                            | Cm.    | 100 x 200 x 80 |
| * Different technicals characteristics are available on demand. |        |                |