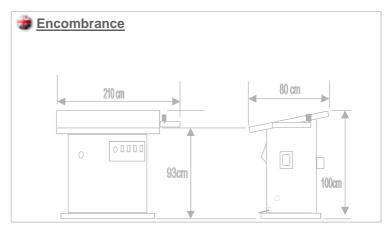

# Ironing machines for knitwear factories, laundries and clothes factories

| TECHNICALS CHARACTERISTICS                                      | MOD.   | 80/VC          |
|-----------------------------------------------------------------|--------|----------------|
| STEAM CONSUMPTION                                               | Kg/h   | 10 - 14        |
| AIR DISCHARGE                                                   | mm.    | 100            |
| ELECTRIC VACUUM Hp.0.6 Volts 220                                | Kwatt. | 0.4            |
| MAXIMU STEAM PRESSURE                                           | bar    | 6              |
| IRON Volts.220                                                  | Kwatt  | 0.8            |
| STEAM INLET                                                     | Ø      | 1/2"           |
| CONDENSATE DISCHARGE                                            | Ø      | 1/2"           |
| SURFACE HEATING                                                 | -      | steaming       |
| SURFACE DIMENSIONS                                              | Cm.    | 180 x 80       |
| MAXIMUM TOTAL POWER                                             | Kwatt. | 1,2            |
| ELECTRIC SUPPLY                                                 | Volts. | 220            |
| TENSION                                                         | Hz.    | 50 *           |
| NET WEIGHT                                                      | Kg.    | 210            |
| DIMENSIONS H x L x D                                            | Cm.    | 100 x 200 x 80 |
| * Different technicals characteristics are available on demand. |        |                |