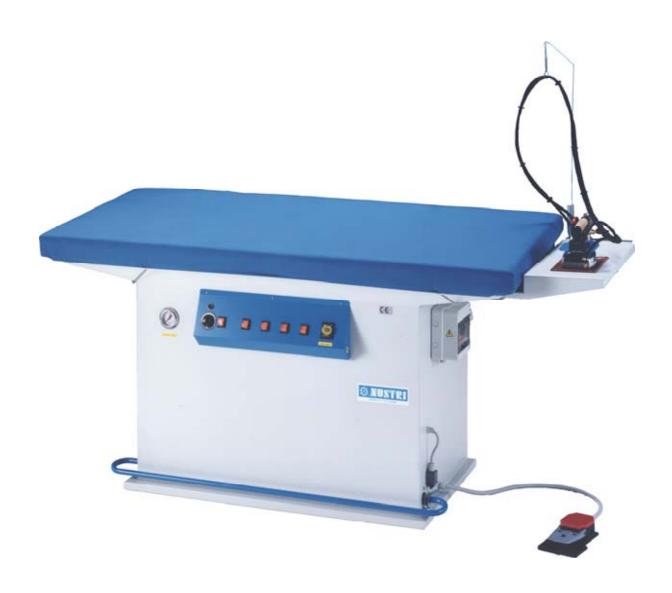

### **MOD. 80/VC**

Vacuum, heated and steaming inclined ironing table cm 180x80 to be connected to an outside source of central steam. Complete of steaming timer and fabric beater. Ironing arm and iron are not included.

#### Complete of

- One solenoide valve
- ♦ Fixed iron support on the back side
- Steaming timer
- ♦ Cable support
- Steaming treadle
- Vacuum treadle