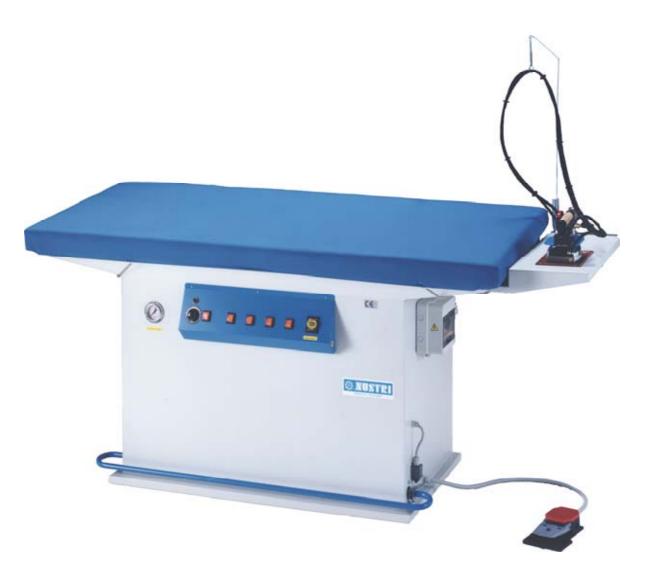

# MOD. 80/V-12

Vacuum, heated and steaming inclined ironing table <u>cm 180x80</u>. Complete of **12** It automatic boiler, electropump for water supply, steaming timer and fabric beater. <u>Ironing arm and iron are not included</u>.

## Complete of

- 12 It automatic boiler
- Electropump for water supply
- Fixed ironing support on the back side
- Steaming timer
- Cable support
- Steaming treadle
- Vacuum treadle

### Spare parts on demand

- One iron with electric cable and steam hose
- Second iron gruoup
- Vacuum and electrically heated ironing arm
- Steam gun

NUSTRI IRONING SYSTEMS

Via della Mora, 7 50058 SIGNA (FI) ITALY Telephone: 0039 055-8734007 Telefax: 0039 055-8735123 Internet: www.nustri.com