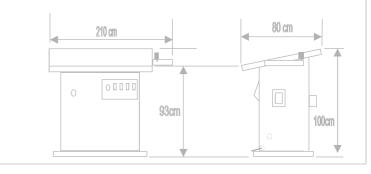

# Ironing machines for knitwear factories, laundries and clothes factories

| TECHNICALS CHARACTERISTICS                                      | MOD.   | 80/V-12        |
|-----------------------------------------------------------------|--------|----------------|
| BOILER                                                          | Lt.    | 12             |
| WATER ELECTROPUMP Volts.220                                     | Kwatt. | 0,6            |
| STEAM PRODUCTION                                                | Kg/h   | 16             |
| BOILER DISCHARGE                                                | ø      | 1⁄2"           |
| AIR DISCHARGE PIPE                                              | mm.    | 100            |
| ELCTRIC-VACUUM<br>Hp.0.6 Volts 220                              | Kwatt. | 0.4            |
| STEAM PRESSURE                                                  | bar    | 4,5            |
| WATER INLET                                                     | ø      | 3/8"           |
| IRON Volts.220                                                  | Kwatt  | 0.8            |
| SURFACE                                                         | -      | steaming       |
| SURFACE DIMENSIONS                                              | Cm.    | 180 x 80       |
| BOILER ABSORPTION                                               | Kwatt. | 12 *           |
| MAXIMUM TOTAL POWER                                             | Kwatt. | 13.8 *         |
| ELECTRIC SUPPLY                                                 | Volts. | 380+N+T *      |
| TENSION                                                         | Hz.    | 50 *           |
| NET WEIGHT                                                      | Kg.    | 250            |
| DIMENSIONS H x L x D                                            | Cm.    | 80 x 200 x 100 |
| * Diiferent technicals characteristics are available on demand. |        |                |

# Surface dimensions 180 cm 80cm