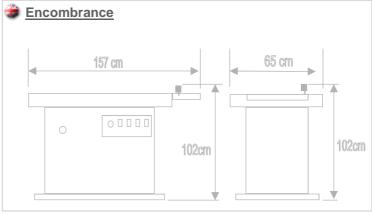

## Ironing machines for knitwear factories, laundries and clothes factories

| TECHNICALS CHARACTERISTICS                                     | MOD.   | 32             |
|----------------------------------------------------------------|--------|----------------|
| AIR DISCHARGE PIPE                                             | mm.    | 100            |
| COMPLETE VACUUM<br>H.p. 0,4 Volts 220                          | Kwatt. | 0.4            |
| SURFACE                                                        | Kwatt  | 1.6            |
| SURFACE DIMENSIONS                                             | cm     | 130 x 65       |
| MAXIMUM TOTAL POWER                                            | Kwatt. | 2              |
| ELECTRIC SUPPLY                                                | Volts. | 220            |
| TENSION                                                        | Hz.    | 50 *           |
| NET WEIGHT                                                     | Kg.    | 70             |
| DIMENSIONS H x L x D                                           | Cm.    | 102 x 157 x 65 |
| * Different technicals characteristics are available on demand |        |                |