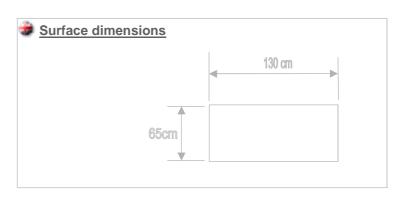

## Ironing machines for knitwear factories, laundries and clothes factories

Vacuum and electrically heated ironing table with surface dimensions cm 130 x 65. Prearranged for the connection to ironing arms.

## Ironing machines for knitwear factories, laundries and clothes factories

| TECHNICALS CHARACTERISTICS                                     | MOD.   | 32             |
|----------------------------------------------------------------|--------|----------------|
| AIR DISCHARGE PIPE                                             | mm.    | 100            |
| COMPLETE VACUUM<br>H.p. 0,4 Volts 220                          | Kwatt. | 0.4            |
| SURFACE                                                        | Kwatt  | 1.6            |
| SURFACE DIMENSIONS                                             | cm     | 130 x 65       |
| MAXIMUM TOTAL POWER                                            | Kwatt. | 2              |
| ELECTRIC SUPPLY                                                | Volts. | 220            |
| TENSION                                                        | Hz.    | 50 *           |
| NET WEIGHT                                                     | Kg.    | 70             |
| DIMENSIONS H x L x D                                           | Cm.    | 102 x 157 x 65 |
| * Different technicals characteristics are available on demand |        |                |