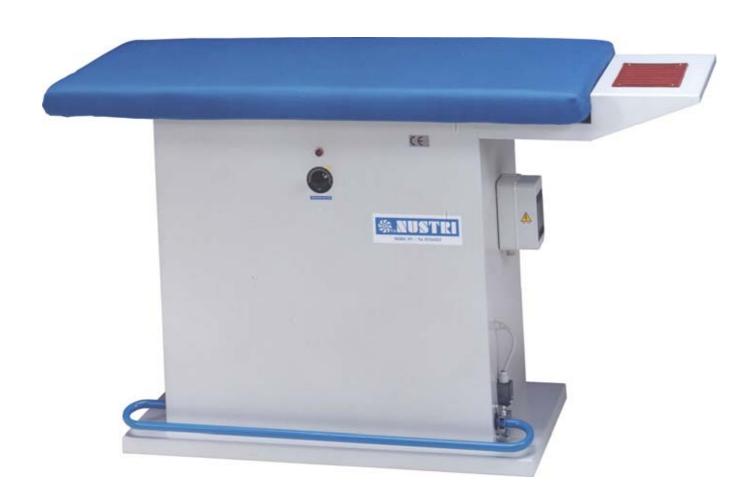

## Ironing machines for knitwear factories, laundries and clothes factories

Vacuum and electrically heated ironing table with surface dimensions cm 130 x 65. Prearranged for the connection to ironing arms.

## Complete of

- ♦ Fixed iron support on back side
- Suction treadle
- Prearranged for lux support connection