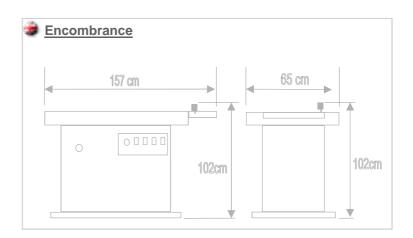

## Ironing machines for knitwear factories, laundries and clothes factories

| TECHNICALS CHARACTERISTICS                                     | MOD.   | 32/VC        |
|----------------------------------------------------------------|--------|--------------|
| STEAM CONSUMPTION                                              | Kg/h   | 10 - 14      |
| AIR DISCHARGE PIPE                                             | mm.    | 100          |
| COMPLETE VACUUM<br>Hp.0.6 Volts 220                            | Kwatt. | 0.4          |
| MAXIMUM STEAM PRESSURE                                         | bar    | 6            |
| IRON Volts.220                                                 | Kwatt  | 0.8          |
| STEAM INLET                                                    | Ø      | 1/2"         |
| CONDENSATE DISCHARGE                                           | Ø      | 1/2"         |
| SURFACE HEATING                                                | -      | steaming     |
| SURFACE DIMENSIONS                                             | Cm.    | 130 x 65     |
| TOTAL POWER                                                    | Kwatt. | 2            |
| ELECTRIC SUPPLY                                                | Volts. | 220          |
| TENSION                                                        | Hz.    | 50 *         |
| NET WEIGHT                                                     | Kg.    | 120          |
| DIMENSIONS H x L x D                                           | Cm.    | 102 x 157 65 |
| * Different technicals characteristics are available on demand |        |              |