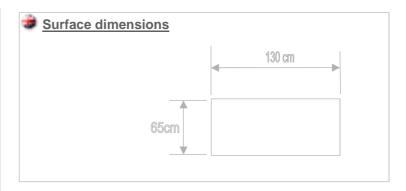

## Ironing machines for knitwear factories, laundries and clothes factories

| TECHNICALS CHARACTERISTICS                                     | MOD.   | 32/VC        |
|----------------------------------------------------------------|--------|--------------|
| STEAM CONSUMPTION                                              | Kg/h   | 10 - 14      |
| AIR DISCHARGE PIPE                                             | mm.    | 100          |
| COMPLETE VACUUM<br>Hp.0.6 Volts 220                            | Kwatt. | 0.4          |
| MAXIMUM STEAM PRESSURE                                         | bar    | 6            |
| IRON Volts.220                                                 | Kwatt  | 0.8          |
| STEAM INLET                                                    | Ø      | 1/2"         |
| CONDENSATE DISCHARGE                                           | Ø      | 1/2"         |
| SURFACE HEATING                                                | -      | steaming     |
| SURFACE DIMENSIONS                                             | Cm.    | 130 x 65     |
| TOTAL POWER                                                    | Kwatt. | 2            |
| ELECTRIC SUPPLY                                                | Volts. | 220          |
| TENSION                                                        | Hz.    | 50 *         |
| NET WEIGHT                                                     | Kg.    | 120          |
| DIMENSIONS H x L x D                                           | Cm.    | 102 x 157 65 |
| * Different technicals characteristics are available on demand |        |              |