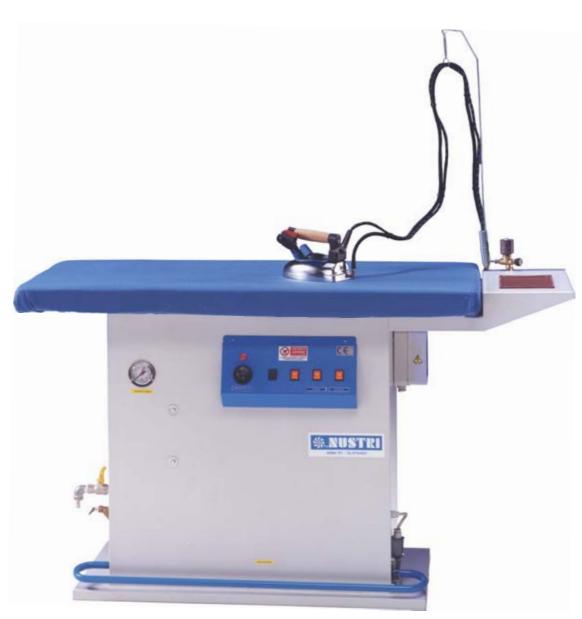

# MOD. 32/VC

Heated, vacuum and steaming ironing table cm 130 x 65 to be connected to an outside source of central steam. Complete of **one iron** and arranged for the connection with ironing arm.

#### **Complete of**

- One iron with electric cable and steam hose
- Two steam solenoid valves
- ♦ Fixed iron support on back side
- Suctioning and steaming treadles
- ♦ Cable support
- Arrangment for lux connection
- Arrangement for connection with ironing arm
- Squared iron rubber mat