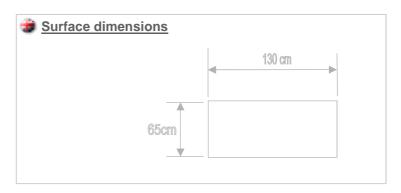

# MOD. 32/A

Vacuum and electrically heated ironing table complete of completely automatic boiler It 5, electropump for water supply and one iron. Surface dimensions cm 130 x 65. Prearranged for the connection with ironing arm.

# Ironing machines for knitwear factories, laundries and clothes factories

| TECHNICALS CHARACTERISTICS                                     | MOD.   | 32/A           |
|----------------------------------------------------------------|--------|----------------|
| BOILER'S CAPACITY                                              | Lt.    | 5 *            |
| WATER ELECTROPUMP Volts.220                                    | Kwatt. | 0,4            |
| STEAM PRODUCTION                                               | Kg/h   | 6,2 - 8,2 *    |
| BOILER DISCHARGE                                               | Ø      | 1/2"           |
| AIR DISCHARGE PIPE                                             | mm.    | 100            |
| COMPLETE VACUUM<br>Hp.0.6 Volts 220                            | Kwatt. | 0.4            |
| STEAM PRESSURE                                                 | bar    | 3,5            |
| WATER INLET                                                    | Ø      | 3/8"           |
| SURFACE HEATING                                                | Kwatt  | 1.6            |
| IRON Volts.220                                                 | Kwatt  | 0.8            |
| SURFACE DIMENSIONS                                             | Cm.    | 130 x 65       |
| BOILER ABSORPTION                                              | Kwatt. | 4.5 - 6*       |
| TOTAL MAXIMUM POWER                                            | Kwatt. | 6.5            |
| ELECTRIC SUPPLY                                                | Volts. | 380+N+T *      |
| TENSION                                                        | Hz.    | 50 *           |
| NET WEIGHT                                                     | Kg.    | 110            |
| DIMENSIONS H x L x D                                           | Cm.    | 102 x 157 x 65 |
| * Different technicals characteristics are available on demand |        |                |