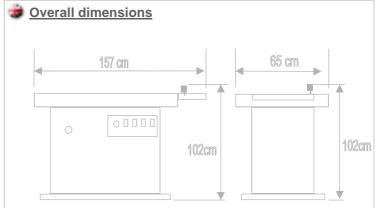

# Ironing machines for knitwear factories, laundries and clothes factories

| TECHNICALS CHARACTERISTICS                                     | MOD.   | 32/A           |
|----------------------------------------------------------------|--------|----------------|
| BOILER'S CAPACITY                                              | Lt.    | 5 *            |
| WATER ELECTROPUMP Volts.220                                    | Kwatt. | 0,4            |
| STEAM PRODUCTION                                               | Kg/h   | 6,2 - 8,2 *    |
| BOILER DISCHARGE                                               | Ø      | 1/2"           |
| AIR DISCHARGE PIPE                                             | mm.    | 100            |
| COMPLETE VACUUM<br>Hp.0.6 Volts 220                            | Kwatt. | 0.4            |
| STEAM PRESSURE                                                 | bar    | 3,5            |
| WATER INLET                                                    | Ø      | 3/8"           |
| SURFACE HEATING                                                | Kwatt  | 1.6            |
| IRON Volts.220                                                 | Kwatt  | 0.8            |
| SURFACE DIMENSIONS                                             | Cm.    | 130 x 65       |
| BOILER ABSORPTION                                              | Kwatt. | 4.5 - 6*       |
| TOTAL MAXIMUM POWER                                            | Kwatt. | 6.5            |
| ELECTRIC SUPPLY                                                | Volts. | 380+N+T *      |
| TENSION                                                        | Hz.    | 50 *           |
| NET WEIGHT                                                     | Kg.    | 110            |
| DIMENSIONS H x L x D                                           | Cm.    | 102 x 157 x 65 |
| * Different technicals characteristics are available on demand |        |                |