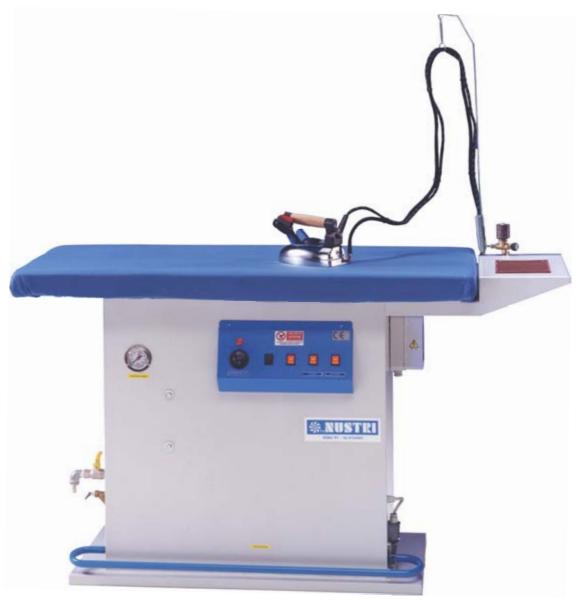

# MOD. 32/A

Vacuum and electrically heated ironing table complete of completely automatic boiler It 5, electropump for water supply and one iron. Surface dimensions cm 130 x 65. Prearranged for the connection with ironing arm.

### Complete of

- ♦ Completely automatic boiler 5 lt
- ♦ Steam solenoid valve
- Electropump for water supply
- One iron
- ♦ Suction treadle
- Square iron rubber mat
- Arrangment for lux connection
- Cable support