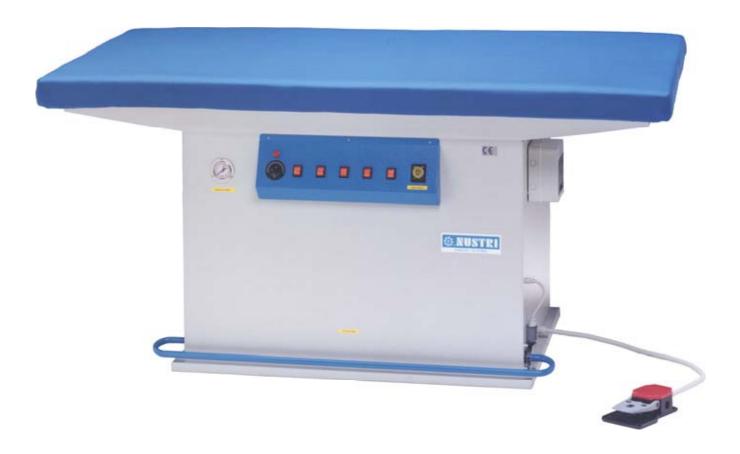

### MOD. 100/VC

Vacuum heated and steaming inclined ironing table cm 200x100. centrali system to be connected to an outside source of steam, steaming timer and fabric beater. Without ironing arm. Without iron .

# Ironing machines for knitwear factories, laundries and clothes factories

| TECHNICALS CHARACTERISTICS                                      | MOD.   | 100/VC          |
|-----------------------------------------------------------------|--------|-----------------|
| STEAM CONSUMPTION                                               | Kg/h   | 10 - 14         |
| AIR DISCHARGE PIPE                                              | mm.    | 100             |
| ELECTRIC VACUUM<br>Hp.0.6 Volts 220                             | Kwatt. | 0.4             |
| MAXIMUM STEAM PRESSURE                                          | bar    | 6               |
| STEAM INLET                                                     | Ø      | 1/2"            |
| CONDENSE INLET                                                  | Ø      | 1/2"            |
| SURFACE HEATING                                                 | -      | steaming        |
| SURFACE DIMENSIONS                                              | Cm.    | 200 x 100       |
| MAXIMUM TOTAL POWER                                             | Kwatt. | 0.8             |
| ELECTRIC SUPPLY                                                 | Volts. | 220             |
| TENSION                                                         | Hz.    | 50 *            |
| NET WEIGHT                                                      | Kg.    | 250             |
| DIMENSIONS H x L x D                                            | Cm.    | 100 x 200 x 100 |
| * Different technicals characteristics are available on demand. |        |                 |

#### Complete of

- ♦ Solenoide valve
- Steaming timer
- ♦ Fabric beater
- Vacuum foot-board
- Steaming foot-board