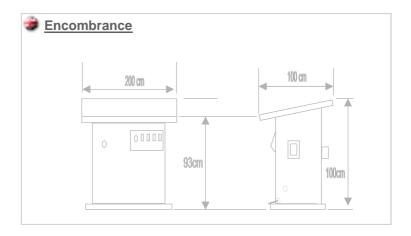

# Ironing machines for knitwear factories, laundries and clothes factories

| TECHNICALS CHARACTERISTICS                                      | MOD.   | 100/VC          |
|-----------------------------------------------------------------|--------|-----------------|
| STEAM CONSUMPTION                                               | Kg/h   | 10 - 14         |
| AIR DISCHARGE PIPE                                              | mm.    | 100             |
| ELECTRIC VACUUM<br>Hp.0.6 Volts 220                             | Kwatt. | 0.4             |
| MAXIMUM STEAM PRESSURE                                          | bar    | 6               |
| STEAM INLET                                                     | Ø      | 1/2"            |
| CONDENSE INLET                                                  | Ø      | 1/2"            |
| SURFACE HEATING                                                 | -      | steaming        |
| SURFACE DIMENSIONS                                              | Cm.    | 200 x 100       |
| MAXIMUM TOTAL POWER                                             | Kwatt. | 0.8             |
| ELECTRIC SUPPLY                                                 | Volts. | 220             |
| TENSION                                                         | Hz.    | 50 *            |
| NET WEIGHT                                                      | Kg.    | 250             |
| DIMENSIONS H x L x D                                            | Cm.    | 100 x 200 x 100 |
| * Different technicals characteristics are available on demand. |        |                 |