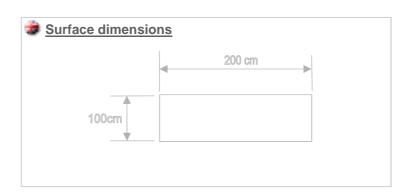

# Ironing machines for knitwear factories, laundries and clothes factories

| TECHNICALS CHARACTERISTICS                                      | MOD.   | 100/VC          |
|-----------------------------------------------------------------|--------|-----------------|
| STEAM CONSUMPTION                                               | Kg/h   | 10 - 14         |
| AIR DISCHARGE PIPE                                              | mm.    | 100             |
| ELECTRIC VACUUM<br>Hp.0.6 Volts 220                             | Kwatt. | 0.4             |
| MAXIMUM STEAM PRESSURE                                          | bar    | 6               |
| STEAM INLET                                                     | Ø      | 1/2"            |
| CONDENSE INLET                                                  | Ø      | 1/2"            |
| SURFACE HEATING                                                 | -      | steaming        |
| SURFACE DIMENSIONS                                              | Cm.    | 200 x 100       |
| MAXIMUM TOTAL POWER                                             | Kwatt. | 0.8             |
| ELECTRIC SUPPLY                                                 | Volts. | 220             |
| TENSION                                                         | Hz.    | 50 *            |
| NET WEIGHT                                                      | Kg.    | 250             |
| DIMENSIONS H x L x D                                            | Cm.    | 100 x 200 x 100 |
| * Different technicals characteristics are available on demand. |        |                 |