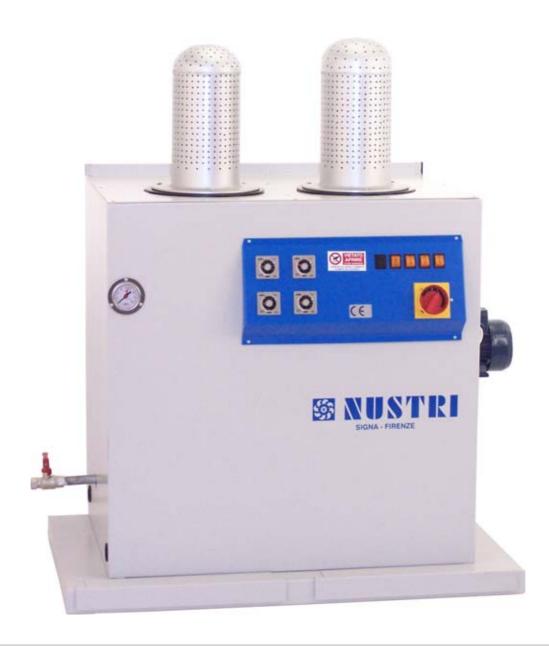

## MOD. SC/2

Caps ironing machine complete of 7 It automatic boiler, electropump for water supply, and two interchangeables aluminium hat-blocks. Complete of steaming timer and suctioning timer. It needs compressed air.

- Automatic boiler 7 lt.
- Control level
- Incorporated electric vacuum
- Suction valve
- Steaming timer
- Vacuum timer for air
- Two foot-boards for the beginning of the cycle
- ♦ Interchangeables aluminium hat-blocks
- ♦ Electropump