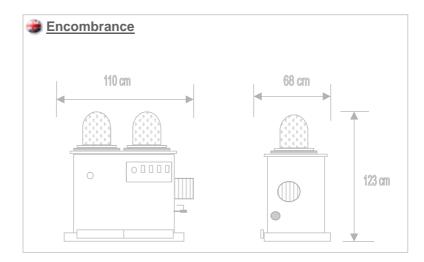

## Ironing machines for knitwear control, laundries and clothes factories

| TECHNICALS CHARACTERISTICS                                      | MOD.   | SC - 2         |
|-----------------------------------------------------------------|--------|----------------|
| BOILER                                                          | Lt.    | 7              |
| ELECTRIC VACUUM<br>Hp.0.6 Volts 220                             | Kwatt. | 0.45           |
| STEAMP RODUCTION                                                | Kg/h   | 8,2 *          |
| ELECTROPUMP<br>Volts.220 Hp. 0,7                                | Kwatt. | 0,5            |
| BOILER DISCHARGE                                                | Ø      | 1/2"           |
| STEAM PRESSURE                                                  | bar    | 4,5            |
| WATER INLET                                                     | Ø      | 3/8"           |
| BOILER ABSORPTION                                               | Kwatt. | 6 *            |
| MAXIMUM TOTAL POWER                                             | Kwatt. | 7 *            |
| ELECTRIC FEED                                                   | Volts. | 380+N+T *      |
| TENSION                                                         | Hz.    | 50 *           |
| NET WEIGHT                                                      | Kg.    | 120            |
| DIMENSIONS H x L x D                                            | Cm.    | 123 x 110 x 68 |
| * Different technicals characteristics are available on demand. |        |                |