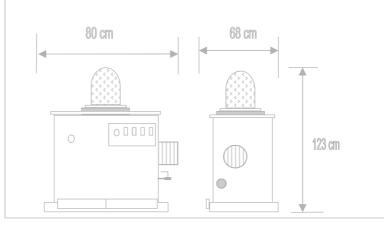

## Ironing machines for knitwear factories, laundries and clothes factories

•

•

•

•

| TECHNICALS CHARACTERISTICS                                      | MOD.   | SC - 1         |
|-----------------------------------------------------------------|--------|----------------|
| BOILER                                                          | Lt.    | 5              |
| ELECTRIC VACUUM<br>Hp.0.6 Volts 220                             | Kwatt. | 0.45           |
| STEAM PRODUCTION                                                | Kg/h   | 6,2 *          |
| ELECTROPUMP<br>Volts.220 Hp. 0,7                                | Kwatt. | 0,4            |
| WATER DISCHARGE                                                 | Ø      | 1⁄2"           |
| STEAM PRESSURE                                                  | bar    | 3,5            |
| WATER INLET                                                     | Ø      | 3/8"           |
| BOILER ABSORPTION                                               | Kwatt. | 4,5 *          |
| MAXIMUM TOTAL POWER                                             | Kwatt. | 5,3 *          |
| ELECTRIC FEED                                                   | Volts. | 380+N+T *      |
| TENSION                                                         | Hz.    | 50 *           |
| NET WEIGHT                                                      | Kg.    | 90             |
| DIMENSIONS H x L x D                                            | Cm.    | 123 x 123 x 68 |
| * Different technicals characteristics are available on demand. |        |                |

### 🎲 <u>Encombrance</u>

NUSTRI IRONING SYSTEMS

Via della Mora, 7 50058 SIGNA (FI) ITALY Telephone: 0039 055-8734007 Telefax: 0039 055-8735123 Internet: www.nustri.com We keep the right to ch'ange details without notice