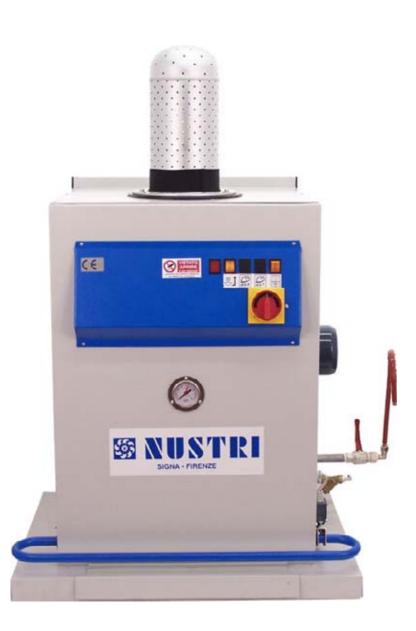

## MOD. SC/1

Caps ironing machine complete of 5 It automatic boiler, electropump for water supply, foot board for steaming and interchangeable aluminium hat-blocks

### Complete of:

- Automatic 5 It boiler
- Control level
- Incorporated electric vacuum
- Suction valve
- One foot-board for the beginning of cycle
- Electropump for water supply