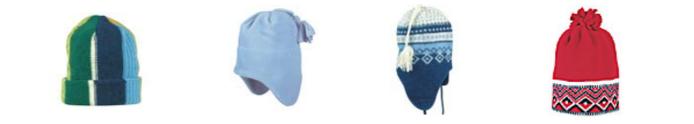

#### Spare parts on demand

- Hat-blocks of various sizes
- SIZES AVAILABLE: 44- 46- 48- 50-52- 54- 56- 58