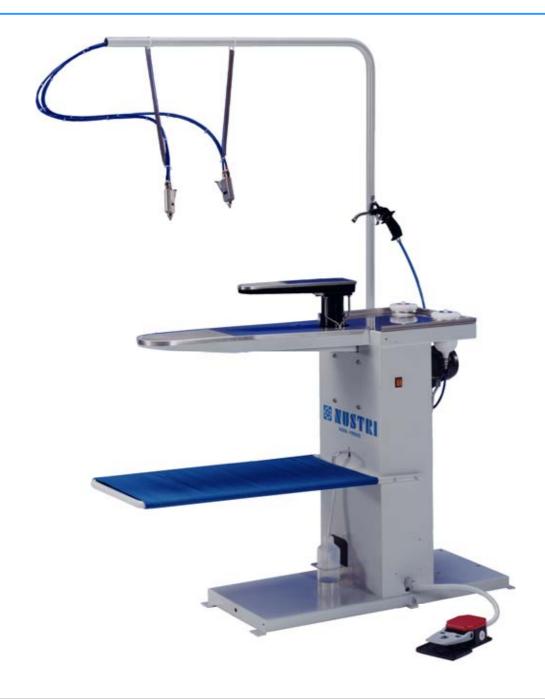

# MOD. ECO-1

Cold spotting machine board shipped with 2 tanks, 1 drying gun, spotting sleeve and manually vacuum driver. Arranged for connection to a source of compressed air.

### Complete of

- ♦ 2 spray guns
- 2 tanks for spray guns
- ♦ 1 dry gun
- 2 tanks
- Inox steel sleeve arm
- ♦ Tank for recover of spotting products
- It's possible to start vacuum continuous or by treadle
- Arranged for connection to a source of compressed air