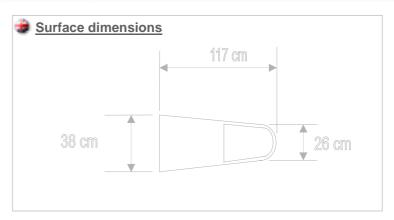

# Ironing machines for knitwear factories, laundries and clothes factories

| TECHNICALS CHARACTERISTICS | MOD.   | 130           |
|----------------------------|--------|---------------|
| TUBO SCARICO ARIA          | mm.    | 100           |
| ELECTRIC VACUUM Volts 220  | Kwatt. | 0.4           |
| SURFACE                    | Kwatt  | 0.8           |
| SURFACE DIMENSIONS         | cm     | 120 x 26 x 38 |
| MAXIMUM TOTAL POWER        | Kwatt. | 1,2           |
| ELECTRIC SUPPLY            | Volts. | 220 *         |
| TENSION                    | Hz.    | 50 *          |
| NET WEIGHT                 | Kg.    | 55            |
| DIMENSIONS H x L x D       | Cm.    | 90 x 152 x 50 |
|                            |        |               |