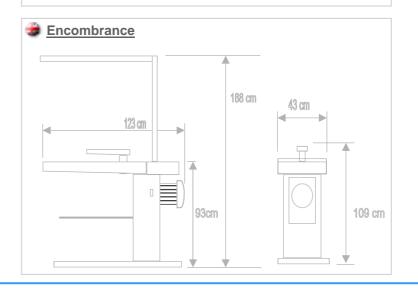

# Ironing machines for knitwear factories, laundries and clothes factories

| TECHNICALS CHARACTERISTICS | MOD.   | 130           |
|----------------------------|--------|---------------|
| TUBO SCARICO ARIA          | mm.    | 100           |
| ELECTRIC VACUUM Volts 220  | Kwatt. | 0.4           |
| SURFACE                    | Kwatt  | 0.8           |
| SURFACE DIMENSIONS         | cm     | 120 x 26 x 38 |
| MAXIMUM TOTAL POWER        | Kwatt. | 1,2           |
| ELECTRIC SUPPLY            | Volts. | 220 *         |
| TENSION                    | Hz.    | 50 *          |
| NET WEIGHT                 | Kg.    | 55            |
| DIMENSIONS H x L x D       | Cm.    | 90 x 152 x 50 |
|                            |        |               |