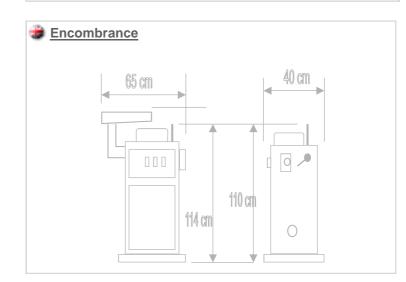

## Ironing machines for knitwear factories, laundries and clothes factories

| TECHNICALS CHARACTERISTICS                                      | MOD.   | BABY-ECO      |
|-----------------------------------------------------------------|--------|---------------|
| AIR DISCHARGE PIPE                                              | mm.    | 100           |
| VACUUM<br>Hp.0.6 Volts 220                                      | Kwatt. | 0.4           |
| SURFACE DIMENSIONS                                              | Ø      | Cm. 17        |
| TOTAL POWER                                                     | Kwatt. | 0,4           |
| ELECTRIC FEED                                                   | Volts. | 220           |
| TENSION                                                         | Hz.    | 50 *          |
| NET WEIGHT                                                      | Kg.    | 41            |
| DIMENSIONS H x L x D                                            | Cm.    | 100 x 58 x 40 |
| DIMENSIONS H x L x D<br>(with inox arm)                         | Cm.    | 100 x 98 x 40 |
| * Different technicals characteristics are available on demand. |        |               |