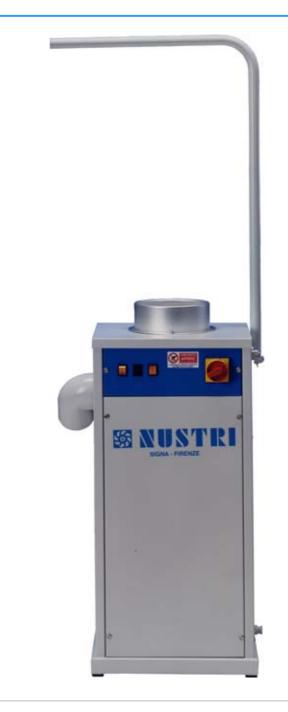

## MOD. BABY-ECO

CE

Cold spotting machine with vertical exhauster amnd manually commanded. The machine is arranged for the connection to electric gun. **Spotting sleeve arm not included**.

## Ironing machines for knitwear factories, laundries and clothes factories

| TECHNICALS CHARACTERISTICS                                      | MOD.   | BABY-ECO      |
|-----------------------------------------------------------------|--------|---------------|
| AIR DISCHARGE PIPE                                              | mm.    | 100           |
| VACUUM<br>Hp.0.6 Volts 220                                      | Kwatt. | 0.4           |
| SURFACE DIMENSIONS                                              | Ø      | Cm. 17        |
| TOTAL POWER                                                     | Kwatt. | 0,4           |
| ELECTRIC FEED                                                   | Volts. | 220           |
| TENSION                                                         | Hz.    | 50 *          |
| NET WEIGHT                                                      | Kg.    | 41            |
| DIMENSIONS H x L x D                                            | Cm.    | 100 x 58 x 40 |
| DIMENSIONS H x L x D<br>(with inox arm)                         | Cm.    | 100 x 98 x 40 |
| * Different technicals characteristics are available on demand. |        |               |