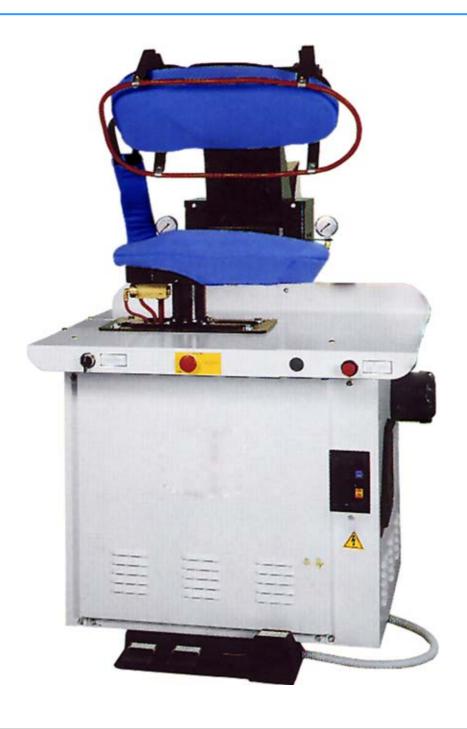

## MOD. 350/A

Air operated press complete with topper shapes. Steam heated upper surface. Vacuum and steaming lower surface. Arranged for the connection with central source of steam.

## 🀞 Complete of

- ♦ Foot-board and safety frame for upper surface
- Steam heated upper surface
- Vacuum and steaming lower surface
- Stuffed lower and upper surface
- Electric vacuum
- Pneumatic suctioning valve
- Pressure regulator
- Steaming timer
- ♦ Suctioning timer
- Upper surface lock timer
- Arranged for the connection to centralized source of air and steam