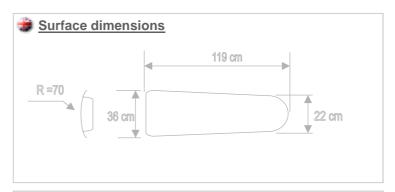

## Ironing machines for knitwear factories, laundries and clothes factories

| TECHNICALS CHARACTERISTICS                                      | MOD.   | 350/A           |
|-----------------------------------------------------------------|--------|-----------------|
| UPPER SURFACE                                                   | -      | STEAMING        |
| LOWER SURFACE                                                   | -      | STEAMING        |
| UPPER SURFACE<br>HEATED                                         | -      | BY STEAM        |
| LOWER SURFACE<br>HEATED                                         | -      | BY STEAM        |
| VACUUM                                                          | Kwatt. | 0.4             |
| VACUUM DISCAHRGE PIPE                                           | Ø      | 100 mm          |
| AIR PRESSURE                                                    | bar    | 7               |
| COMPRESSED AIR FEED                                             | Ø      | 3/8"            |
| STEAM FEED                                                      | Ø      | 1/2"            |
| STEAM PRESSURE                                                  | bar    | 5               |
| STEAM CONSUMPTION                                               | kg/h   | 18 - 20         |
| CONDESATE INLET                                                 | Ø      | 1/2"            |
| ELECTRIC FEED                                                   | Volts. | 230/400 *       |
| TENSION                                                         | Hz.    | 50 *            |
| DIMENSIONS H x L x D                                            | Cm.    | 170 x 125 x 120 |
| NET WEIGHT                                                      | Kg.    | 280             |
| * Different technicals characteristics are available on demand. |        |                 |