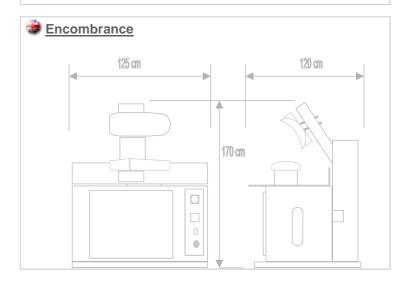

## Ironing machines for knitwear factories, laundries and clothes factories

| TECHNICALS CHARACTERISTICS                                      | MOD.   | 350/A           |
|-----------------------------------------------------------------|--------|-----------------|
| UPPER SURFACE                                                   | -      | STEAMING        |
| LOWER SURFACE                                                   | -      | STEAMING        |
| UPPER SURFACE<br>HEATED                                         | -      | BY STEAM        |
| LOWER SURFACE<br>HEATED                                         | -      | BY STEAM        |
| VACUUM                                                          | Kwatt. | 0.4             |
| VACUUM DISCAHRGE PIPE                                           | Ø      | 100 mm          |
| AIR PRESSURE                                                    | bar    | 7               |
| COMPRESSED AIR FEED                                             | Ø      | 3/8"            |
| STEAM FEED                                                      | Ø      | 1/2"            |
| STEAM PRESSURE                                                  | bar    | 5               |
| STEAM CONSUMPTION                                               | kg/h   | 18 - 20         |
| CONDESATE INLET                                                 | Ø      | 1/2"            |
| ELECTRIC FEED                                                   | Volts. | 230/400 *       |
| TENSION                                                         | Hz.    | 50 *            |
| DIMENSIONS H x L x D                                            | Cm.    | 170 x 125 x 120 |
| NET WEIGHT                                                      | Kg.    | 280             |
| * Different technicals characteristics are available on demand. |        |                 |