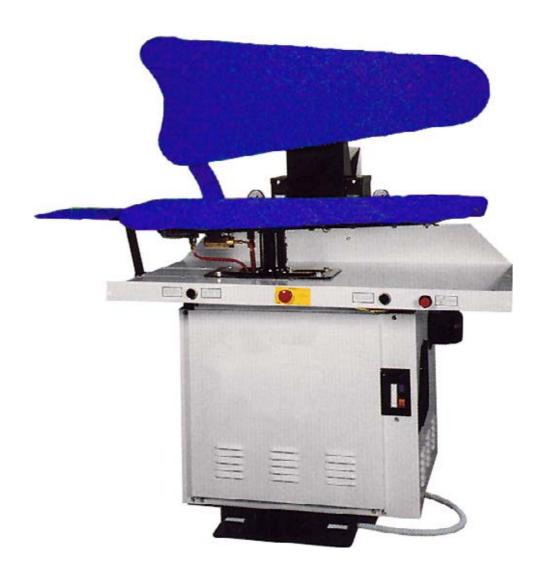

## MOD. 340/A

Air operated press ideal for the iron of trousers. Steaming, heated upper surface. Vacuum and steaming lower surface. Complete of electric-vacuum and arranged for the connection with central source of steam and air.

## Complete of

- Foot-board and safety frame for upper surface
- Steam heated upper surface
- Vacuum and steaming lower surface
- Stuffed lower and upper surface
- Electric vacuum
- Pneumatic suctioning valve
- Pressure regulator
- Steaming timer
- Suctioning timer
- Upper surface lock timer
- Arranged for the connection to centralized source of air and steam