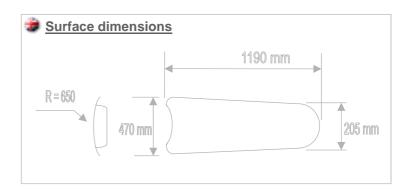

## Ironing machines for knitwear factories, laundries and clothes factories

| TECHNICALS CHARACTERISTICS                                      | MOD.   | 340/A           |
|-----------------------------------------------------------------|--------|-----------------|
| UPPER SURFACE                                                   | -      | STEAMING        |
| LOWER SURFACE                                                   | -      | STEAMING        |
| UPPER SURFACE<br>HEATING                                        | -      | BY STEAM        |
| LOWER SURFACE<br>HEATING                                        | -      | BY STEAM        |
| VACUUM                                                          | Kwatt. | 0.4             |
| VACUUM DISCHARGE PIPE                                           | Ø      | 100 mm          |
| AIR PRESSURE                                                    | bar    | 7               |
| COMPRESSED AIR FEED                                             | Ø      | 3/8"            |
| STEAM FEED                                                      | Ø      | 1/2"            |
| STEAM PRESSURE                                                  | bar    | 5               |
| STEAM CONSUMPTION                                               | kg/h   | 18 - 20         |
| CONDESATE INLET                                                 | Ø      | 1/2"            |
| ELECTRIC FEED                                                   | Volts. | 230/400 *       |
| TENSION                                                         | Hz.    | 50 *            |
| DIMENSIONS H x L x D                                            | Cm.    | 170 x 125 x 120 |
| NET WEIGHT                                                      | Kg.    | 310             |
| * Different technicals characteristics are available on demand. |        |                 |