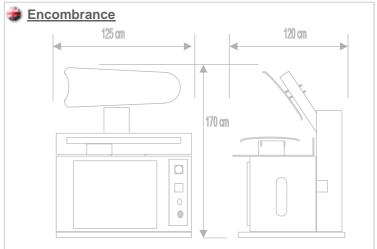

## Ironing machines for knitwear factories, laundries and clothes factories

| TECHNICALS CHARACTERISTICS                                      | MOD.   | 340/A           |
|-----------------------------------------------------------------|--------|-----------------|
| UPPER SURFACE                                                   | -      | STEAMING        |
| LOWER SURFACE                                                   | -      | STEAMING        |
| UPPER SURFACE<br>HEATING                                        | -      | BY STEAM        |
| LOWER SURFACE<br>HEATING                                        | -      | BY STEAM        |
| VACUUM                                                          | Kwatt. | 0.4             |
| VACUUM DISCHARGE PIPE                                           | Ø      | 100 mm          |
| AIR PRESSURE                                                    | bar    | 7               |
| COMPRESSED AIR FEED                                             | Ø      | 3/8"            |
| STEAM FEED                                                      | Ø      | 1/2"            |
| STEAM PRESSURE                                                  | bar    | 5               |
| STEAM CONSUMPTION                                               | kg/h   | 18 - 20         |
| CONDESATE INLET                                                 | Ø      | 1/2"            |
| ELECTRIC FEED                                                   | Volts. | 230/400 *       |
| TENSION                                                         | Hz.    | 50 *            |
| DIMENSIONS H x L x D                                            | Cm.    | 170 x 125 x 120 |
| NET WEIGHT                                                      | Kg.    | 310             |
| * Different technicals characteristics are available on demand. |        |                 |