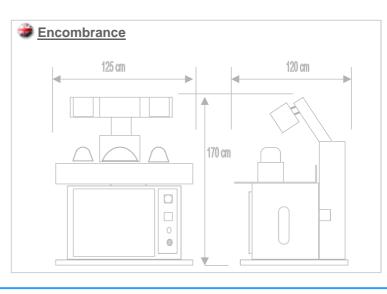

## Ironing machines for knitwear factories, laundries and clothes factories

| TECHNICALS CHARACTERISTICS                                      | MOD.     | 330/A           |
|-----------------------------------------------------------------|----------|-----------------|
| UPPER SURFACE<br>SHINY INOX STEEL                               | -        | NOT STEAMING    |
| LOWER SURFACE                                                   | -        | STEAMING        |
|                                                                 | -        | BY STEM         |
| HEATED                                                          |          | ELECTRIC        |
| LOWER SURFACE<br>HEATED                                         | -        | BY STEAM        |
| VACUUM                                                          | Kwatt.   | 0.4             |
| VACUUM DISCAHRGE PIPE                                           | Ø        | 100 mm          |
| UPPER SURFACE HEATHERS                                          | Kwatt.   | 3               |
| AIR PRESSURE                                                    | bar      | 5 - 8           |
| COMPRESSED AIR SUPPLY                                           | ø        | 3/8"            |
| AIR CONSUMPTION                                                 | NI/ciclo | 6               |
| STEAM SUPPLY                                                    | ø        | 1/2"            |
| STEAM PRESSURE                                                  | bar      | 5 - 6           |
| STEAM CONSUMPTION                                               | kg/h     | 6 - 10          |
| CONDESATE INLET                                                 | ø        | 1/2"            |
| ELECTRIC SUPPLY                                                 | Volts.   | 230 / 400 *     |
| TENSION                                                         | Hz.      | 50 *            |
| DIMENSIONS H xL x D                                             | Cm.      | 170 x 125 x 120 |
| NET WEIGHT                                                      | Kg.      | 230             |
| * Different technicals characteristics are available on demand. |          |                 |