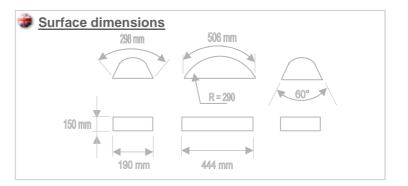

## Ironing machines for knitwear factories, laundries and clothes factories

| TECHNICALS CHARACTERISTICS                                      | MOD.     | 330/A           |
|-----------------------------------------------------------------|----------|-----------------|
| UPPER SURFACE<br>SHINY INOX STEEL                               | -        | NOT STEAMING    |
| LOWER SURFACE                                                   | -        | STEAMING        |
|                                                                 | -        | BY STEM         |
| HEATED                                                          |          | ELECTRIC        |
| LOWER SURFACE<br>HEATED                                         | -        | BY STEAM        |
| VACUUM                                                          | Kwatt.   | 0.4             |
| VACUUM DISCAHRGE PIPE                                           | Ø        | 100 mm          |
| UPPER SURFACE HEATHERS                                          | Kwatt.   | 3               |
| AIR PRESSURE                                                    | bar      | 5 - 8           |
| COMPRESSED AIR SUPPLY                                           | ø        | 3/8"            |
| AIR CONSUMPTION                                                 | NI/ciclo | 6               |
| STEAM SUPPLY                                                    | ø        | 1/2"            |
| STEAM PRESSURE                                                  | bar      | 5 - 6           |
| STEAM CONSUMPTION                                               | kg/h     | 6 - 10          |
| CONDESATE INLET                                                 | ø        | 1/2"            |
| ELECTRIC SUPPLY                                                 | Volts.   | 230 / 400 *     |
| TENSION                                                         | Hz.      | 50 *            |
| DIMENSIONS H xL x D                                             | Cm.      | 170 x 125 x 120 |
| NET WEIGHT                                                      | Kg.      | 230             |
| * Different technicals characteristics are available on demand. |          |                 |