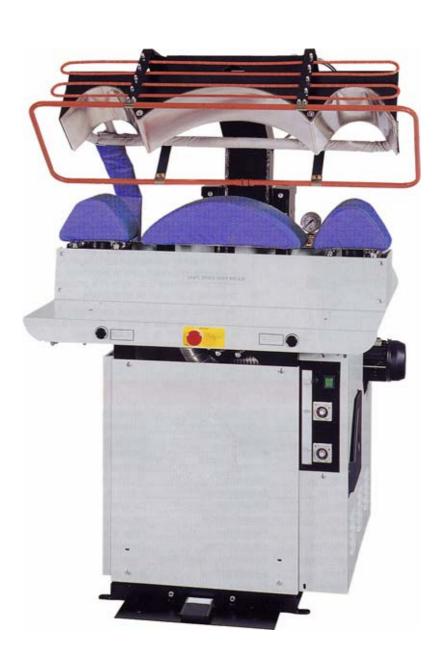

## MOD. 330/A

Pneumatic ironing press for the iron of collars and cuffs . Inox steel upper surfaces steam heated not steaming. Special stuffing lower surfaces not heated and not steaming. Arranged for the connection with central steam source.

## omplete of <u>Ecomplete</u>

٠

•

•

- Shiny inox steel upper surfaces steam heated and not ٠ steaming
- Stuffing lower surfaces, not steaming and not heated
- Foot-board and safety frame for the upper surface
- Electric vacuum ٠
- Pressure regulator ٠
- Suctioning timer ٠
- Timer for locking the upper surface ٠
  - Arranged for the connection with central source of steam and air.