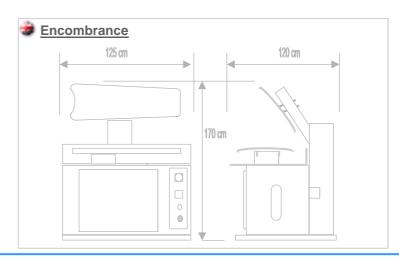

## Ironing machines for knitwear factories, laundries and clothes factories

| TECHNICALS CHARACTERISTICS                                      | MOD.   | 320/M           |
|-----------------------------------------------------------------|--------|-----------------|
| UPPER SURFACE                                                   | -      | STEAMING        |
| LOWER SURFACE                                                   | -      | STEAMING        |
| UPPER SURFACE<br>HEATING                                        | -      | BY STEAM        |
| LOWER SURFACE<br>HEATING                                        | -      | BY STEAM        |
| VACUUM                                                          | Kwatt. | 0.4             |
| VACUUM DISCHARGE PIPE                                           | Ø      | 100 mm          |
| STEAM SUPPLY                                                    | ø      | 1/2"            |
| STEAM PRESSURE                                                  | bar    | 5               |
| STEAM CONSUMPTION                                               | kg/h   | 18 - 20         |
| CONDESATE INLET                                                 | ø      | 1/2"            |
| ELECTRIC FEED                                                   | Volts. | 230/400 *       |
| TENSION                                                         | Hz.    | 50 *            |
| DIMENSION H x L x D                                             | Cm.    | 170 x 125 x 120 |
| NET WEIGHT                                                      | Kg.    | 310             |
| * Different technicals characteristics are available on demand. |        |                 |