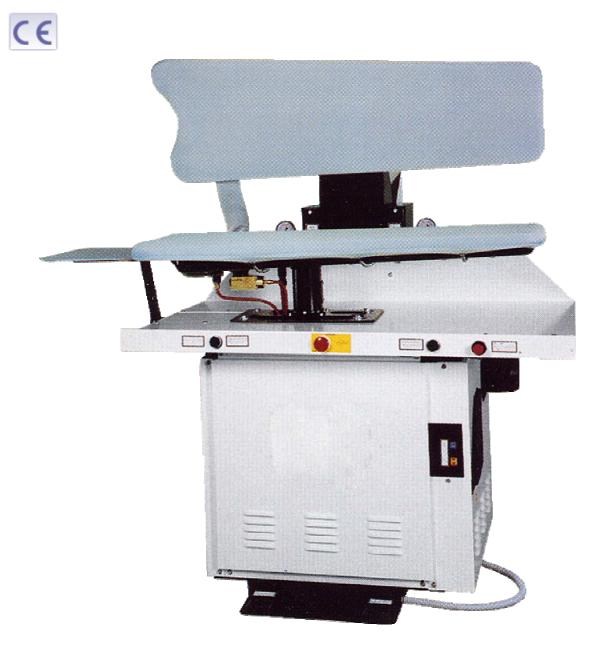

## MOD. 320/M

Manual **trouser's** ironing press. Steam heated and steaming upper surface. Vacuum and suctioning lower surface. Arranged for the connection with centralized steam source.

## Complete of

- Foot-board and safety frame for upper surface
- Steam heated and steaming upper surface
- Steaming and suctioning lower surface
- Both the surfaces are stuffed
- Electric vacuum
- Pneumatic suction valve
- Pressure regulator
- Steaming timer
- Suctioning timer
- Lock upper surface
- Arranged for the connection with centralize source of steam and air.