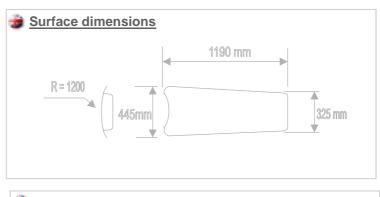

## Ironing machines for knitwear factories, laundries and clothes factories

| TECHNICALS CHARACTERISTICS                                      | MOD.   | 320/M           |
|-----------------------------------------------------------------|--------|-----------------|
| UPPER SURFACE                                                   | -      | STEAMING        |
| LOWER SURFACE                                                   | -      | STEAMING        |
| UPPER SURFACE<br>HEATING                                        | -      | BY STEAM        |
| LOWER SURFACE<br>HEATING                                        | -      | BY STEAM        |
| VACUUM                                                          | Kwatt. | 0.4             |
| VACUUM DISCHARGE PIPE                                           | Ø      | 100 mm          |
| STEAM SUPPLY                                                    | ø      | 1/2"            |
| STEAM PRESSURE                                                  | bar    | 5               |
| STEAM CONSUMPTION                                               | kg/h   | 18 - 20         |
| CONDESATE INLET                                                 | ø      | 1/2"            |
| ELECTRIC FEED                                                   | Volts. | 230/400 *       |
| TENSION                                                         | Hz.    | 50 *            |
| DIMENSION H x L x D                                             | Cm.    | 170 x 125 x 120 |
| NET WEIGHT                                                      | Kg.    | 310             |
| * Different technicals characteristics are available on demand. |        |                 |