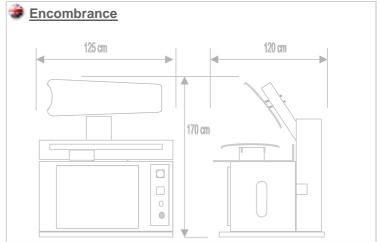

## Ironing machines for knitwear factories, laundries and clothes factories

| TECHNICALS CHARACTERISTICS                                      | MOD.   | 320/A           |
|-----------------------------------------------------------------|--------|-----------------|
| UPPER SURFACE                                                   | -      | STEAMING        |
| LOWER SURFACE                                                   | -      | STEAMING        |
| UPPER SURFACE<br>HEATED                                         | -      | BY STEAM        |
| LOWER SURFACE<br>HEATED                                         | -      | BY STEAM        |
| VACUUM                                                          | Kwatt. | 0.4             |
| VACUUM DISCAHRGE PIPE                                           | Ø      | 100 mm          |
| AIR PRESSURE                                                    | bar    | 7               |
| COMPRESSED AIR SUPPLY                                           | Ø      | 3/8"            |
| STEAM SUPPLY                                                    | Ø      | 1/2"            |
| WATER SUPPLY                                                    | Ø      | Rubber tube mm  |
| STEAM PRESSURE                                                  | bar    | 5               |
| STEAM CONSUMPTION                                               | kg/h   | 18 - 20         |
| CONDENSATE INLET                                                | Ø      | 1/2"            |
| ELECTRIC SUPPLY                                                 | Volts. | 230/400 *       |
| TENSION                                                         | Hz.    | 50 *            |
| DIMENSIONS H x L x D                                            | Cm.    | 170 x 125 x 120 |
| NET WEIGHT                                                      | Kg.    | 310             |
| * Different technicals characteristics are available on demand. |        |                 |