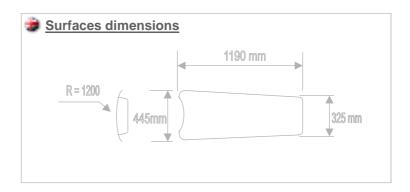

## Ironing machines for knitwear factories, laundries and clothes factories

| TECHNICALS CHARACTERISTICS                                      | MOD.   | 320/A           |
|-----------------------------------------------------------------|--------|-----------------|
| UPPER SURFACE                                                   | -      | STEAMING        |
| LOWER SURFACE                                                   | -      | STEAMING        |
| UPPER SURFACE<br>HEATED                                         | -      | BY STEAM        |
| LOWER SURFACE<br>HEATED                                         | -      | BY STEAM        |
| VACUUM                                                          | Kwatt. | 0.4             |
| VACUUM DISCAHRGE PIPE                                           | Ø      | 100 mm          |
| AIR PRESSURE                                                    | bar    | 7               |
| COMPRESSED AIR SUPPLY                                           | Ø      | 3/8"            |
| STEAM SUPPLY                                                    | Ø      | 1/2"            |
| WATER SUPPLY                                                    | Ø      | Rubber tube mm  |
| STEAM PRESSURE                                                  | bar    | 5               |
| STEAM CONSUMPTION                                               | kg/h   | 18 - 20         |
| CONDENSATE INLET                                                | Ø      | 1/2"            |
| ELECTRIC SUPPLY                                                 | Volts. | 230/400 *       |
| TENSION                                                         | Hz.    | 50 *            |
| DIMENSIONS H x L x D                                            | Cm.    | 170 x 125 x 120 |
| NET WEIGHT                                                      | Kg.    | 310             |
| * Different technicals characteristics are available on demand. |        |                 |