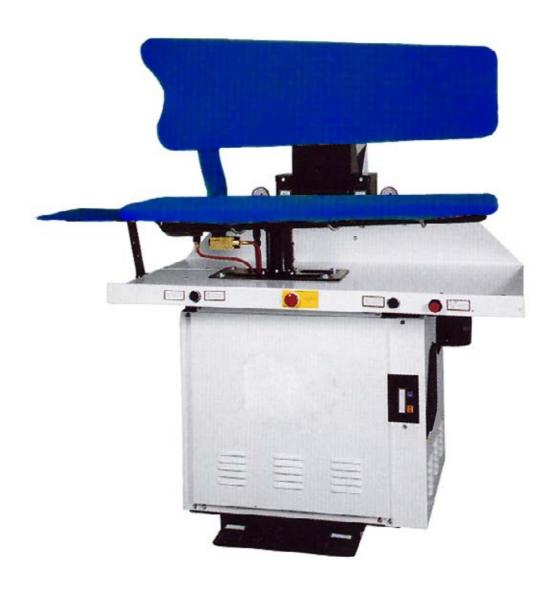

## MOD. 320/A

Air operated press for trousers ironing. Vaporizing and steam heated upper surface. Vacuum and steaming lower surface. Arranged for the connection to centralized source of steam.

## Complete of

- Foot-board and safety frame for upper surface
- Steam heated upper surface
- Vacuum and steaming lower surface
- Stuffed lower and upper surface
- Electric vacuum
- Pneumatic suctioning valve
- Pressure regulator
- Steaming timer
- Suctioning timer
- Upper surface lock timer
- Arranged for the connection to centralized source of air and steam