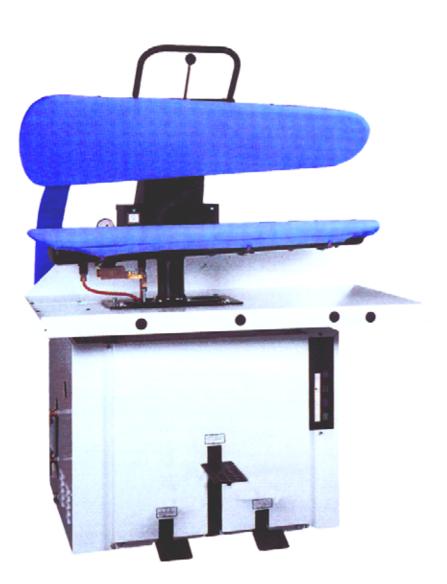

### MOD. 300/M

Universal manual ironing press . Steam heated and steaming upper surface. Steaming and suctioning lower surface. Arranged for the connection to centralized source of steam .

#### Complete of

•

- Foot-board and safety frame for upper surface ٠
  - Steam heated upper surface
- Vacuum and steaming lower surface • ٠
  - Pedal for the vaporizing of the lower surface
- Pedal for lower surface vacuum ٠
- Lever for upper surface steaming ٠ ٠
  - Arranged for the connection to centralized source of air and steam