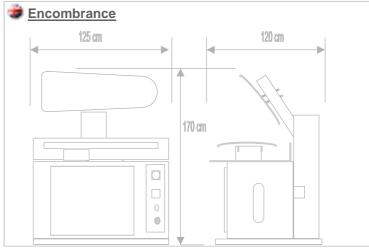

### Ironing machines for knitwear factories, laundries and clothes factories

| TECHNICALS CHARACTERISTICS                                      | MOD.   | 300/M           |
|-----------------------------------------------------------------|--------|-----------------|
| UPPER SURFACE                                                   | -      | STEAMING        |
| LOWER SURFACE                                                   | -      | STEAMING        |
| UPPER SURFACE<br>HEATED                                         | -      | BY STEAM        |
| LOWER SURFACE<br>HEATED                                         | -      | BY STEAM        |
| VACUUM                                                          | Kwatt. | 0.4             |
| VACUUM DISCHARGE PIPE                                           | ø      | 100 mm          |
| STEAM SUPPLY                                                    | ø      | 1/2"            |
| STEAM PRESSURE                                                  | bar    | 5               |
| STEAM CONSUMPTION                                               | kg/h   | 18 - 20         |
| CONDENSATE INLET                                                | ø      | 1/2"            |
| ELECTRIC SUPPLY                                                 | Volts. | 230/400 *       |
| TENSION                                                         | Hz.    | 50 *            |
| DIMENSIONS H x L x D                                            | Cm.    | 170 x 125 x 120 |
| NET WEIGHT                                                      | Kg.    | 300             |
| * Different technicals characteristics are available on demand. |        |                 |