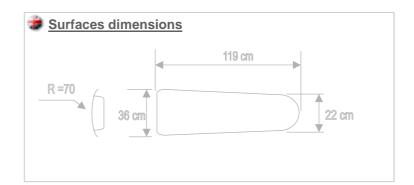

### Ironing machines for knitwear factories, laundries and clothes factories

| TECHNICALS CHARACTERISTICS                                      | MOD.   | 300/M           |
|-----------------------------------------------------------------|--------|-----------------|
| UPPER SURFACE                                                   | -      | STEAMING        |
| LOWER SURFACE                                                   | -      | STEAMING        |
| UPPER SURFACE<br>HEATED                                         | -      | BY STEAM        |
| LOWER SURFACE<br>HEATED                                         | -      | BY STEAM        |
| VACUUM                                                          | Kwatt. | 0.4             |
| VACUUM DISCHARGE PIPE                                           | ø      | 100 mm          |
| STEAM SUPPLY                                                    | ø      | 1/2"            |
| STEAM PRESSURE                                                  | bar    | 5               |
| STEAM CONSUMPTION                                               | kg/h   | 18 - 20         |
| CONDENSATE INLET                                                | ø      | 1/2"            |
| ELECTRIC SUPPLY                                                 | Volts. | 230/400 *       |
| TENSION                                                         | Hz.    | 50 *            |
| DIMENSIONS H x L x D                                            | Cm.    | 170 x 125 x 120 |
| NET WEIGHT                                                      | Kg.    | 300             |
| * Different technicals characteristics are available on demand. |        |                 |