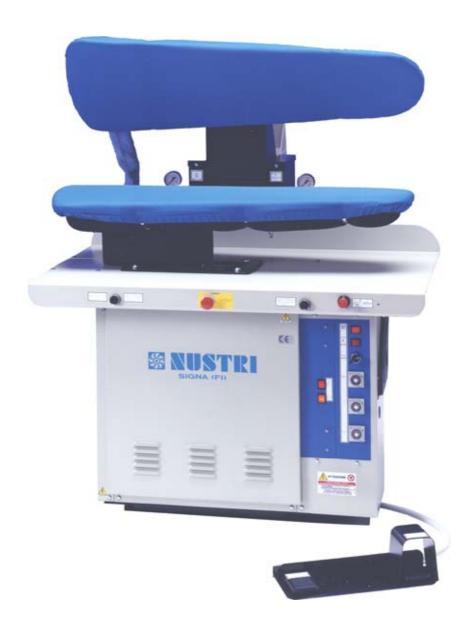

## MOD. 300/A

Universal, air operated press with vacuum and steaming heated upper surface. The lower surface is vacuum and steaming. Arranged for the connection to centralized source of steam.

## 🀞 Complete of

- Foot-board and safety frame for upper surface
- Steam heated upper surface
- Vacuum and steaming lower surface
- Stuffed lower and upper surface
- ♦ Electric vacuum
- Pneumatic suctioning valve
- Pressure regulator
- Steaming timer
- Suctioning timer
- Upper surface lock timer
- Arranged for the connection to centralized source of air and steam