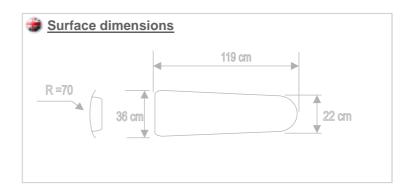

## Ironing machines for knitwear factories, laundries and clothes factories

| TECHNICALS CHARACTERISTICS                                      | MOD.   | 300/A           |
|-----------------------------------------------------------------|--------|-----------------|
| UPPER SURFACE                                                   | -      | STEAMING        |
| LOWER SURFACE                                                   | -      | STEAMING        |
| UPPER SURFACE<br>HEATING                                        | -      | BY STEAM        |
| LOWER SURFACE<br>HEATING                                        | -      | BY STEAM        |
| VACUUM                                                          | Kwatt. | 0.4             |
| VACUUM DISCHARGE PIPE                                           | Ø      | 100 mm          |
| AIR PRESSURE                                                    | bar    | 7               |
| COMPRESSED AIR SUPPLY                                           | Ø      | 3/8"            |
| STEAM SUPPLY                                                    | Ø      | 1/2"            |
| STEAM PRESSURE                                                  | bar    | 5               |
| STEAM CONSUMPTION                                               | kg/h   | 18 - 20         |
| CONDENSATE INLET                                                | Ø      | 1/2"            |
| ELECTRIC SUPPLY                                                 | Volts. | 230/400 *       |
| TENSION                                                         | Hz.    | 50 *            |
| DIMENSIONS H x L x D                                            | Cm.    | 170 x 125 x 120 |
| NET WEIGHT                                                      | Kg.    | 300             |
| * Different technicals characteristics are available on demand. |        |                 |