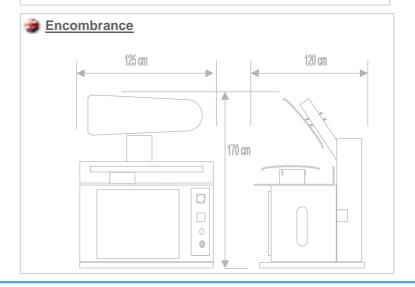

## Ironing machines for knitwear factories, laundries and clothes factories

| TECHNICALS CHARACTERISTICS                                      | MOD.   | 300/A           |
|-----------------------------------------------------------------|--------|-----------------|
| UPPER SURFACE                                                   | -      | STEAMING        |
| LOWER SURFACE                                                   | -      | STEAMING        |
| UPPER SURFACE<br>HEATING                                        | -      | BY STEAM        |
| LOWER SURFACE<br>HEATING                                        | -      | BY STEAM        |
| VACUUM                                                          | Kwatt. | 0.4             |
| VACUUM DISCHARGE PIPE                                           | Ø      | 100 mm          |
| AIR PRESSURE                                                    | bar    | 7               |
| COMPRESSED AIR SUPPLY                                           | Ø      | 3/8"            |
| STEAM SUPPLY                                                    | Ø      | 1/2"            |
| STEAM PRESSURE                                                  | bar    | 5               |
| STEAM CONSUMPTION                                               | kg/h   | 18 - 20         |
| CONDENSATE INLET                                                | Ø      | 1/2"            |
| ELECTRIC SUPPLY                                                 | Volts. | 230/400 *       |
| TENSION                                                         | Hz.    | 50 *            |
| DIMENSIONS H x L x D                                            | Cm.    | 170 x 125 x 120 |
| NET WEIGHT                                                      | Kg.    | 300             |
| * Different technicals characteristics are available on demand. |        |                 |