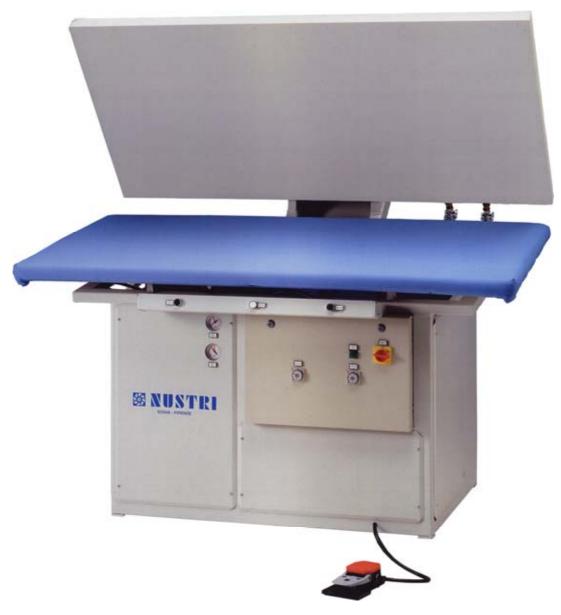

## MOD. P-990/VC

Knitting press with aluminium surfaces cm 180x90. Without boiler, arranged for the connection with central source of steam. Lower surface steam heated, vaporizing and vacuum by electric vacuum . Upper surface steam heated. Both the surface are made in aluminium.

## Complete of

- Vaporizing timer
- Air vacuum timer
- ♦ Timer for locker
  - Switch for press function press or table function
- Vacuum and vaporizing lower surface
- Steam heated, not vaporizing upper surface
- ♦ Electric vacuum
- ♦ Pneumatic suction valve