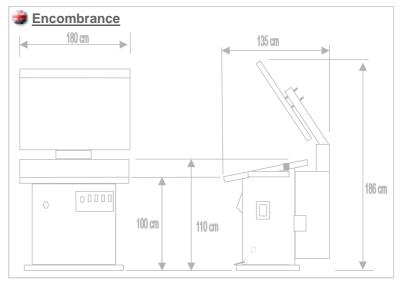

## Ironing machines for knitwear factories, laundries and clothes factories

| TECHNICALS CHARACTERISTICS                        | MOD.   | P990/VC         |
|---------------------------------------------------|--------|-----------------|
| UPPER SURFACE                                     | -      | NOT STEAMING    |
| LOWER SURFACE                                     | -      | STEAMING        |
| UPPER SURFACE<br>HEATING                          | -      | BY STEAM        |
| LOWER SURFACE<br>HEATING                          | -      | BY STEAM        |
| ELECTRIC VACUUM<br>Hp.0,6 Volts 220               | Kwatt. | 0.4             |
| SURFACE DIMENSIONS                                | Cm.    | 180 x 90        |
| VACUUM DISCHARGE PIPE                             | Ø      | 100 mm          |
| AIR PRESSURE                                      | bar    | 7               |
| COMPRESSED AIR FEED                               | Ø      | 3/8"            |
| MAXIMUM STEAM PRESSURE                            | bar    | 6               |
| STEAM INLET                                       | Ø      | 1/2"            |
| CONDENSE OUTLET                                   | Ø      | 1/2"            |
| AIR COMPRESSED CONSUMPTION                        | Lt.    | 50 - 100        |
| STEAM CONSUMPTION                                 | Kg/h   | 18 - 20         |
| SURFACE HEATING                                   | -      | STEAMING        |
| MAXIMUM TOTAL POWER                               | Kwatt. | 1               |
| ELECTRIC FEED                                     | Volts. | 220 *           |
| TENSION                                           | Hz.    | 50 *            |
| NET WEIGHT                                        | Kg.    | 380             |
| DIMENSIONS H x L x D (with opened upper surface ) | Cm.    | 186 x 180 x 135 |