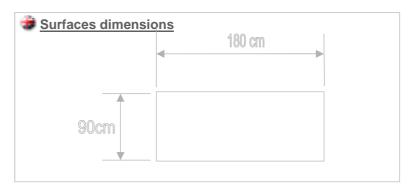

## Ironing machines for knitwear factories, laundries and clothes factories

| TECHNICALS CHARACTERISTICS                        | MOD.   | P990/VC         |
|---------------------------------------------------|--------|-----------------|
| UPPER SURFACE                                     | -      | NOT STEAMING    |
| LOWER SURFACE                                     | -      | STEAMING        |
| UPPER SURFACE<br>HEATING                          | -      | BY STEAM        |
| LOWER SURFACE<br>HEATING                          | -      | BY STEAM        |
| ELECTRIC VACUUM<br>Hp.0,6 Volts 220               | Kwatt. | 0.4             |
| SURFACE DIMENSIONS                                | Cm.    | 180 x 90        |
| VACUUM DISCHARGE PIPE                             | Ø      | 100 mm          |
| AIR PRESSURE                                      | bar    | 7               |
| COMPRESSED AIR FEED                               | Ø      | 3/8"            |
| MAXIMUM STEAM PRESSURE                            | bar    | 6               |
| STEAM INLET                                       | Ø      | 1/2"            |
| CONDENSE OUTLET                                   | Ø      | 1/2"            |
| AIR COMPRESSED CONSUMPTION                        | Lt.    | 50 - 100        |
| STEAM CONSUMPTION                                 | Kg/h   | 18 - 20         |
| SURFACE HEATING                                   | -      | STEAMING        |
| MAXIMUM TOTAL POWER                               | Kwatt. | 1               |
| ELECTRIC FEED                                     | Volts. | 220 *           |
| TENSION                                           | Hz.    | 50 *            |
| NET WEIGHT                                        | Kg.    | 380             |
| DIMENSIONS H x L x D (with opened upper surface ) | Cm.    | 186 x 180 x 135 |