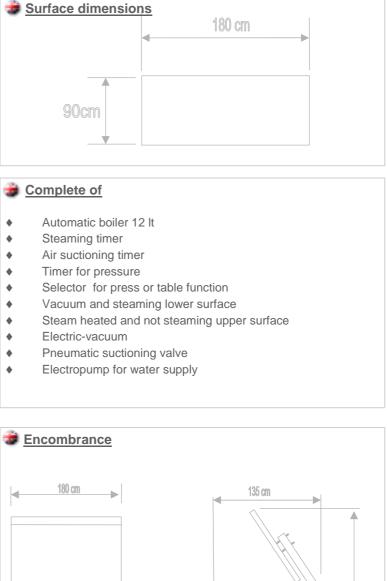

## MOD. P-990/V-12

Knitting press with inclined aluminium surfaces cm 180x90. Complete of automatic boiler 12 It, electric pump for water supply. Lower surface steam heated ,vaporizing and vacuum by electric fan . Both the surfaces are made in aluminium.

## Ironing machines for knitwear factories, laundries and clothes factories

| TECHNICALS CHARACTERISTICS                                     | MOD.   | P990/V-12       |
|----------------------------------------------------------------|--------|-----------------|
| UPPER SURFACE                                                  | -      | NOT STEAMING    |
| LOWER SURFACE                                                  | -      | STEAMING        |
| UPPER SURFACE<br>HEATED                                        | -      | BY STAM         |
| LOWER SURFACE<br>HEATED                                        | -      | BY STEAM        |
| ELECTRIC VACUUM<br>Hp.0,6 Volts 220                            | Kwatt. | 0.4             |
| SURFACE DIMENSIONS                                             | Cm.    | 180 x 90        |
| VACUUM PIPE DISCHARGE                                          | Ø      | 100 mm          |
| ELECTROPUMP<br>Volts.220 Hp. 0,7                               | Kwatt. | 0,5             |
| AIR PRESSURE                                                   | bar    | 7               |
| BOILER DISCHARGE                                               | Ø      | 1/2"            |
| COMPRESSED AIR FEED                                            | Ø      | 3/8"            |
| STEAM FEED                                                     | Ø      | 1/2"            |
| BOILER ABSORPTION                                              | Kwatt. | 15 *            |
| STEAM PRESSURE                                                 | bar    | 4,5             |
| COMPRESSED AIR CONSUMPTION                                     | Lt.    | 50 - 100        |
| STEAM PRODUCTION                                               | kg/h   | 20              |
| SURFACE HEATING                                                | -      | STEAMING        |
| MAXIMUM TOTAL POWER                                            | Kwatt. | 1               |
| ELECTRIC FEED                                                  | Volts. | 380+N+T *       |
| TENSION                                                        | Hz.    | 50 *            |
| NET WEIGHT                                                     | Kg.    | 420             |
| DIMENSIONS H x L x D<br>(with opened upper surface)            | Cm.    | 186 x 180 x 135 |
| * Different technicals characteristics are available on demand |        |                 |