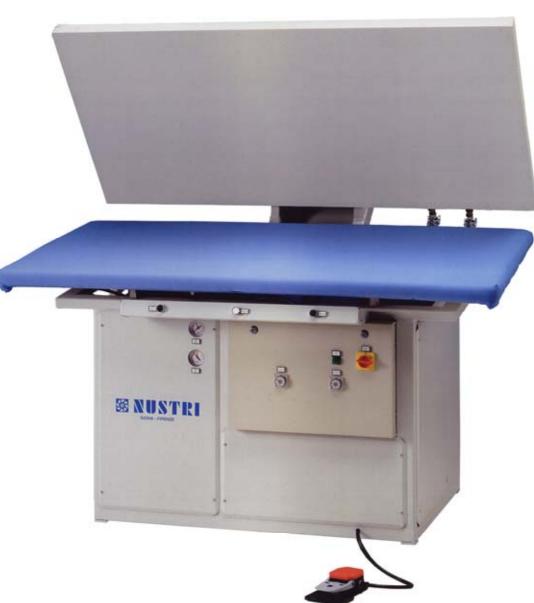

## MOD. P-990/V-12

Knitting press with inclined aluminium surfaces cm 180x90. Complete of automatic boiler 12 It, electric pump for water supply. Lower surface steam heated ,vaporizing and vacuum by electric fan . Both the surfaces are made in aluminium.

## Ironing machines for knitwear factories, laundries and clothes factories

| TECHNICALS CHARACTERISTICS                                     | MOD.   | P990/V-12       |
|----------------------------------------------------------------|--------|-----------------|
| UPPER SURFACE                                                  | -      | NOT STEAMING    |
| LOWER SURFACE                                                  | -      | STEAMING        |
| UPPER SURFACE<br>HEATED                                        | -      | BY STAM         |
| LOWER SURFACE<br>HEATED                                        | -      | BY STEAM        |
| ELECTRIC VACUUM<br>Hp.0,6 Volts 220                            | Kwatt. | 0.4             |
| SURFACE DIMENSIONS                                             | Cm.    | 180 x 90        |
| VACUUM PIPE DISCHARGE                                          | Ø      | 100 mm          |
| ELECTROPUMP<br>Volts.220 Hp. 0,7                               | Kwatt. | 0,5             |
| AIR PRESSURE                                                   | bar    | 7               |
| BOILER DISCHARGE                                               | Ø      | 1/2"            |
| COMPRESSED AIR FEED                                            | Ø      | 3/8"            |
| STEAM FEED                                                     | Ø      | 1/2"            |
| BOILER ABSORPTION                                              | Kwatt. | 15 *            |
| STEAM PRESSURE                                                 | bar    | 4,5             |
| COMPRESSED AIR CONSUMPTION                                     | Lt.    | 50 - 100        |
| STEAM PRODUCTION                                               | kg/h   | 20              |
| SURFACE HEATING                                                | -      | STEAMING        |
| MAXIMUM TOTAL POWER                                            | Kwatt. | 1               |
| ELECTRIC FEED                                                  | Volts. | 380+N+T *       |
| TENSION                                                        | Hz.    | 50 *            |
| NET WEIGHT                                                     | Kg.    | 420             |
| DIMENSIONS H x L x D<br>(with opened upper surface)            | Cm.    | 186 x 180 x 135 |
| * Different technicals characteristics are available on demand |        |                 |