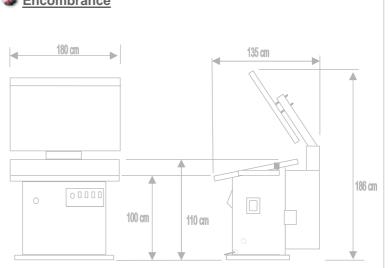

## Ironing machines for knitwear factories, laundries and clothes factories

| TECHNICALS CHARACTERISTICS                                     | MOD.   | P990/V-12       |
|----------------------------------------------------------------|--------|-----------------|
| UPPER SURFACE                                                  | -      | NOT STEAMING    |
| LOWER SURFACE                                                  | -      | STEAMING        |
| UPPER SURFACE<br>HEATED                                        | -      | BY STAM         |
| LOWER SURFACE<br>HEATED                                        | -      | BY STEAM        |
| ELECTRIC VACUUM<br>Hp.0,6 Volts 220                            | Kwatt. | 0.4             |
| SURFACE DIMENSIONS                                             | Cm.    | 180 x 90        |
| VACUUM PIPE DISCHARGE                                          | Ø      | 100 mm          |
| ELECTROPUMP<br>Volts.220 Hp. 0,7                               | Kwatt. | 0,5             |
| AIR PRESSURE                                                   | bar    | 7               |
| BOILER DISCHARGE                                               | Ø      | 1/2"            |
| COMPRESSED AIR FEED                                            | Ø      | 3/8"            |
| STEAM FEED                                                     | Ø      | 1/2"            |
| BOILER ABSORPTION                                              | Kwatt. | 15 *            |
| STEAM PRESSURE                                                 | bar    | 4,5             |
| COMPRESSED AIR CONSUMPTION                                     | Lt.    | 50 - 100        |
| STEAM PRODUCTION                                               | kg/h   | 20              |
| SURFACE HEATING                                                | -      | STEAMING        |
| MAXIMUM TOTAL POWER                                            | Kwatt. | 1               |
| ELECTRIC FEED                                                  | Volts. | 380+N+T *       |
| TENSION                                                        | Hz.    | 50 *            |
| NET WEIGHT                                                     | Kg.    | 420             |
| DIMENSIONS H x L x D<br>(with opened upper surface)            | Cm.    | 186 x 180 x 135 |
| * Different technicals characteristics are available on demand |        |                 |