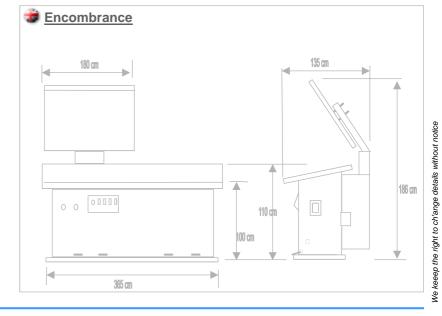

## Ironing machines for knitwear factories, laundries and clothes factories

| TECHNICALS CHARACTERISTICS                                      | MOD.   | P1090/VC        |
|-----------------------------------------------------------------|--------|-----------------|
| UPPER SURFACE                                                   | -      | NOT STEAMING    |
| DOUBLE LOWER SURFACE                                            | -      | STEAMING        |
| UPPER SURFACE<br>HEATING                                        | -      | BY STEAM        |
| LOWER SURFACE<br>HEATING                                        | -      | BY STEAM        |
| ELECTRIC VACUUM<br>Hp.0,6 Volts 220 x 2                         | Kwatt. | 0.4 x 2         |
| LOWER SURFACE DIMENSIONS                                        | Cm.    | 365 x 90        |
| UPPER SURFACE DIMENSIONS                                        | Cm.    | 180 x 90        |
| VACUUM PIPE DISCHARGE                                           | ø      | 100 mm          |
| AIR PRESSURE                                                    | bar    | 7               |
| COMPRESSED AIR FEED                                             | Ø      | 3/8"            |
| MAXIMUM STEAM PRESSURE                                          | bar    | 6               |
| STEAM INLET                                                     | ø      | 1/2"            |
| CONDENSE OUTLET                                                 | Ø      | 1/2"            |
| COMPRESSED AIR CONSUMPTION                                      | Lt.    | 50 - 100        |
| STEAM CONSUMPTION                                               | Kg/h   | 20 - 30         |
| SURFACE HEATING                                                 | -      | STEAMING        |
| MAXIMUM TOTAL POWER                                             | Kwatt. | 1,3             |
| ELECTRIC FEED                                                   | Volts. | 220 *           |
| TENSION                                                         | Hz.    | 50 *            |
| NET WEIGHT                                                      | Kg.    | 900             |
| DIMENSIONS H x L x D<br>(with opened upper surface )            | Cm.    | 186 x 365 x 135 |
| * Different technicals characteristics are available on demand. |        |                 |