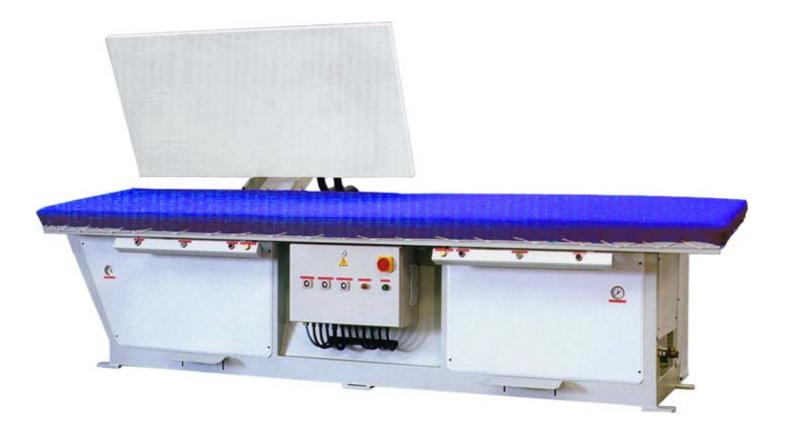

## MOD. 1090/VC

Press for the hosiery sector with inclined, vaporizing and vacuum lower surface cm 360x90. Sliding upper surface cm 180x90 steam heated and not vaporizing. Prearranged for the conncection to central source of steam.

### Complete of

- Double lower surface cm 360x90
- Upper surface cm 180x90
- Steaming timer
- Air suctioning timer
- Locking timer
- Switch for working as press or as table
- Vacuum and steaming lower surface
- Steam heated not vaporizing upper surface
- Electric-vacuum
- Pneumatic suctioning valve
- Prearranged for the connection to central source of steam