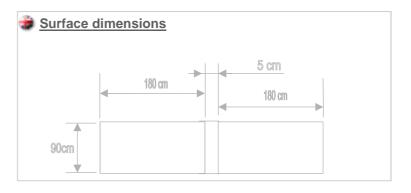

## Ironing machines for knitwear factories, laundries and clothes factories

| TECHNICALS CHARACTERISTICS                                      | MOD.   | P1090/VC        |
|-----------------------------------------------------------------|--------|-----------------|
| UPPER SURFACE                                                   | -      | NOT STEAMING    |
| DOUBLE LOWER SURFACE                                            | -      | STEAMING        |
| UPPER SURFACE<br>HEATING                                        | -      | BY STEAM        |
| LOWER SURFACE<br>HEATING                                        | -      | BY STEAM        |
| ELECTRIC VACUUM<br>Hp.0,6 Volts 220 x 2                         | Kwatt. | 0.4 x 2         |
| LOWER SURFACE DIMENSIONS                                        | Cm.    | 365 x 90        |
| UPPER SURFACE DIMENSIONS                                        | Cm.    | 180 x 90        |
| VACUUM PIPE DISCHARGE                                           | ø      | 100 mm          |
| AIR PRESSURE                                                    | bar    | 7               |
| COMPRESSED AIR FEED                                             | Ø      | 3/8"            |
| MAXIMUM STEAM PRESSURE                                          | bar    | 6               |
| STEAM INLET                                                     | ø      | 1/2"            |
| CONDENSE OUTLET                                                 | Ø      | 1/2"            |
| COMPRESSED AIR CONSUMPTION                                      | Lt.    | 50 - 100        |
| STEAM CONSUMPTION                                               | Kg/h   | 20 - 30         |
| SURFACE HEATING                                                 | -      | STEAMING        |
| MAXIMUM TOTAL POWER                                             | Kwatt. | 1,3             |
| ELECTRIC FEED                                                   | Volts. | 220 *           |
| TENSION                                                         | Hz.    | 50 *            |
| NET WEIGHT                                                      | Kg.    | 900             |
| DIMENSIONS H x L x D<br>(with opened upper surface )            | Cm.    | 186 x 365 x 135 |
| * Different technicals characteristics are available on demand. |        |                 |