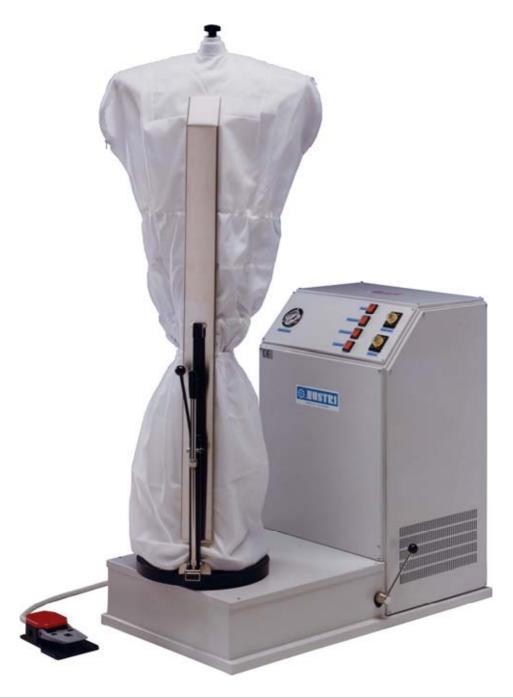

## Ironing machines for knitwear factories, laundries and clothes factories

Steaming air former with incorporated boiler It 7 . Ildeal for the iron of the clothes industry and leather clothes it is prearranged for the connection to front and back pliers and sleeve stretching clamps.

## Complete of

- Automatic boiler lt 7
- ♦ Electropump for water supply
- ♦ Steaming timer
- ♦ Air timer
- Bettery for air overheating
- Battery for steam overheating
- ♦ Front pliers
- Stretching clamps