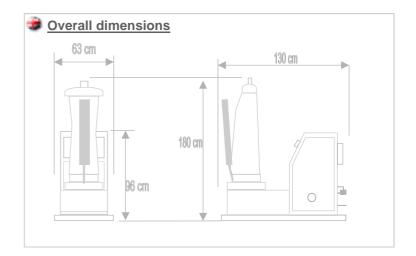

## Ironing machines for knitwear factories, laundries and clothes factories

| TECHNICALS CHARACTERISTICS                                     | MOD.   | 31             |
|----------------------------------------------------------------|--------|----------------|
| BOILER CAPACITY                                                | Lt.    | 7 *            |
| ELECTROPUMP<br>Volts.220 Hp. 0,7                               | Kwatt. | 0,5            |
| VACUUM PRODUCTION                                              | Kg/h   | 10.2 *         |
| BOILER DISCHARGE                                               | Ø      | 1/2"           |
| BOILER POWER                                                   | Kwatt. | 7,5 – 10,5 *   |
| AIR SUPERHEATHER                                               | Kwatt. | 1,5            |
| VACUUM PRESSURE                                                | bar    | 4,5            |
| WATER INLET                                                    | Ø      | 3/8"           |
| COMPLETE VACUUM HP 1                                           | Kwatt. | 0,75           |
| STEAM INLET DISCHARGE                                          | Ø      | 1/2"           |
| ABSORPTION                                                     | Kwatt. | 10.4 *         |
| ELECTRIC SUPPLY                                                | Volts. | 380+N+T *      |
| TENSION                                                        | Hz.    | 50 *           |
| NET WEIGHT                                                     | Kg.    | 140            |
| DIMENSIONIS H x L x D                                          | Cm.    | 180 x 63 x 130 |
| * Different technicals characteristics are available on demand |        |                |