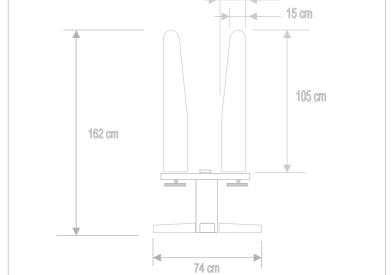

## Ironing machines for knitwear factories, laundries and clothes factories

| TECHNICALS CHARACTERISTICS                         | MOD.   | CXU - MAXI    |
|----------------------------------------------------|--------|---------------|
| CONES HEIGHT                                       | Cm     | 104           |
| CONES ADJUSTMENT - MIN. (cones external distance)  | Cm.    | 40            |
| CONES ADJUSTMENT - MAX. (cones external distance ) | Cm.    | 57            |
| NEON - PRO LUX x 2                                 | Watt.  | 30 x 2        |
| SIZES                                              | Taglia | S/M → XXL     |
| NEON HEIGHT                                        | Cm.    | 90            |
| PLEXIGLAS CONES                                    | N.     | 2             |
| TOTAL POWER                                        | Watt.  | 60            |
| ELECTRIC FEED                                      | Volts. | 220           |
| TENSION                                            | Hz.    | 50 *          |
| NET WEIGHT                                         | Kg.    | 25            |
| DIMENSIONS H x L x D                               | Cm.    | 165 x 75 x 75 |
| GROSS WEIGHT                                       | Kg.    | 60            |
| DIMENSIONS H x L x D (with wooden box )            | Cm.    | 130 x 80 x 80 |