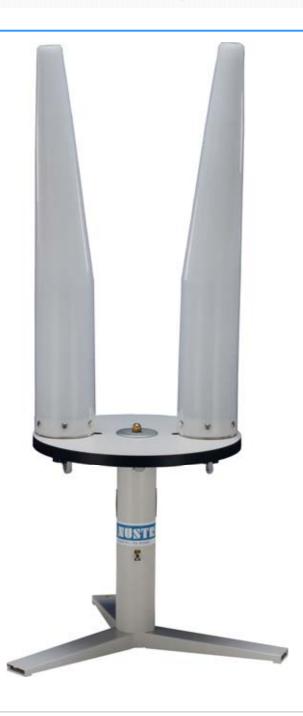

## MOD. CXU- MAXI

Bright backlight for the examination of finished knits garments with adjustable cones of light of cm 103 lenght. Which allow a perfect control of all the sizes. 360° rotating plan on ball bearings and electric commutators.

- Two adjustable cones of light
- 360° rotating plan
- Electric commutator

We keeep the right to ch'ange details without notice

NUSTRI IRONING SYSTEMS

Via della Mora, 7 50058 SIGNA (FI) ITALY

Telephone: 0039 055-8734007 Telefax: 0039 055-8735123