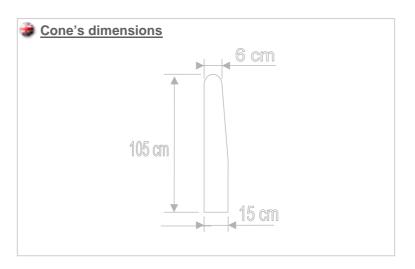

## Ironing machines for knitwear factories, laundries and clothes factories

| TECHNICALS CHARACTERISTICS                         | MOD.   | CXU - MAXI    |
|----------------------------------------------------|--------|---------------|
| CONES HEIGHT                                       | Cm     | 104           |
| CONES ADJUSTMENT - MIN. (cones external distance)  | Cm.    | 40            |
| CONES ADJUSTMENT - MAX. (cones external distance ) | Cm.    | 57            |
| NEON - PRO LUX x 2                                 | Watt.  | 30 x 2        |
| SIZES                                              | Taglia | S/M → XXL     |
| NEON HEIGHT                                        | Cm.    | 90            |
| PLEXIGLAS CONES                                    | N.     | 2             |
| TOTAL POWER                                        | Watt.  | 60            |
| ELECTRIC FEED                                      | Volts. | 220           |
| TENSION                                            | Hz.    | 50 *          |
| NET WEIGHT                                         | Kg.    | 25            |
| DIMENSIONS H x L x D                               | Cm.    | 165 x 75 x 75 |
| GROSS WEIGHT                                       | Kg.    | 60            |
| DIMENSIONS H x L x D (with wooden box )            | Cm.    | 130 x 80 x 80 |