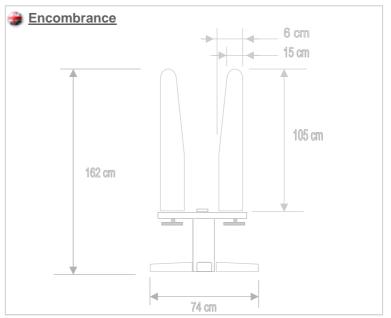

## Ironing machines for knitwear factories, laundries and clothes factories

| TECHNICALS CHARACTERISTICS                         | MOD.   | CXU - MAXI    |
|----------------------------------------------------|--------|---------------|
| CONES HEIGHT                                       | Cm     | 104           |
| CONES ADJUSTMENT - MIN. (cones external distance)  | Cm.    | 40            |
| CONES ADJUSTMENT - MAX. (cones external distance ) | Cm.    | 57            |
| NEON - PRO LUX x 2                                 | Watt.  | 30 x 2        |
| SIZES                                              | Taglia | S/M → XXL     |
| NEON HEIGHT                                        | Cm.    | 90            |
| PLEXIGLAS CONES                                    | N.     | 2             |
| TOTAL POWER                                        | Watt.  | 60            |
| ELECTRIC FEED                                      | Volts. | 220           |
| TENSION                                            | Hz.    | 50 *          |
| NET WEIGHT                                         | Kg.    | 25            |
| DIMENSIONS H x L x D                               | Cm.    | 165 x 75 x 75 |
| GROSS WEIGHT                                       | Kg.    | 60            |
| DIMENSIONS H x L x D (with wooden box )            | Cm.    | 130 x 80 x 80 |