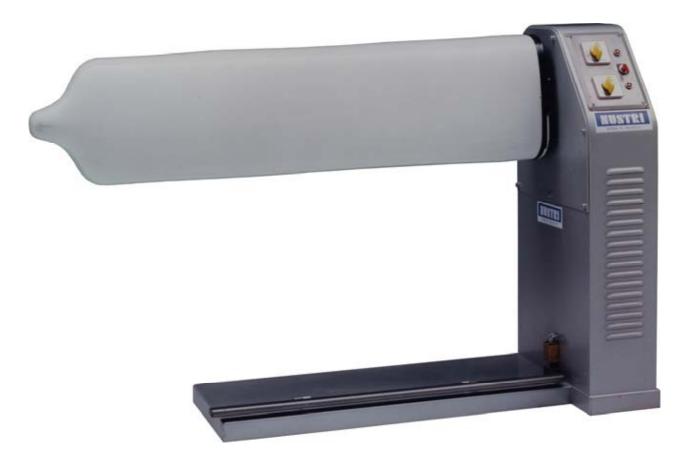

## MOD. CX/M

Rotating illuminated mannequin with motor , for the control of knitting clothes . Possibility to rotate the bust to and fro.

## Complete of

٠

٠

- Rotating illuminated bust
- General switch ON/OFF
  - Reversible motor
  - Foot-board

NUSTRI IRONING SYSTEMS

Via della Mora, 7 50058 SIGNA (FI) ITALY Telephone: 0039 055-8734007 Telefax: 0039 055-8735123 Internet: www.nustri.com