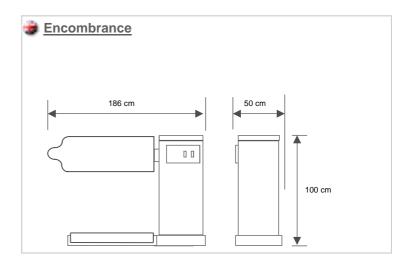

## Ironing machines for knitwear factories, laundries and clothes factories

| TECHNICALS CHARACTERISTICS                                      | MOD.   | <u>сх м</u>    |
|-----------------------------------------------------------------|--------|----------------|
| NEON - PRO LUX x 1                                              | Watt.  | 36             |
| NEON HEIGHT                                                     | Cm.    | 120            |
| BUST AND SLEEVE SIZE                                            | Size   | M - L          |
| BUST DIMENSIONS H x Ø                                           | Cm.    | 136 x 100      |
| ROTATION<br>(Cone and Bust)                                     | -      | 360 °          |
| TOTAL POWER                                                     | Watt.  | 1200           |
| ELECTRIC FEED                                                   | Volts. | 220            |
| TENSION                                                         | Hz.    | 50 *           |
| NET WEIGHT                                                      | Kg.    | 95             |
| DIMENSIONS H x L x D                                            | Cm.    | 120 x 170 x 64 |
| * Different technicals characteristics are available on demand. |        |                |