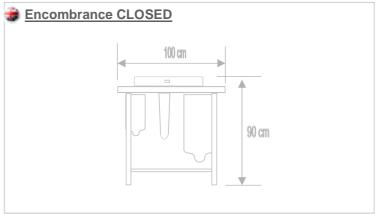

## Ironing machines for knitwear factories, laundries and clothes factories

| CARATTERISTICHE TECNICHE                                        | MOD.   | CX - 3         |
|-----------------------------------------------------------------|--------|----------------|
| NEON - PRO LUX x 2                                              | Watt.  | 15 x 2         |
| NEON - PRO LUX x 1                                              | Watt.  | 12             |
| NEON HEIGHT (Big bust and sleeve )                              | Cm.    | 40             |
| NEON HEIGHT<br>(Small bust)                                     | Cm.    | 22             |
| BIG BUST SIZE                                                   | Size   | M              |
| SMALL BUST SIZE (Baby)                                          | Size   | S              |
| SLEEVE SIZE                                                     | Size   | S - M          |
| BIS BUST DIMENSIONS H x Ø                                       | Cm.    | 60 x 70        |
| SMALL BUST DIMENSIONS H x Ø                                     | Cm.    | 30 x 50        |
| SLEEVE DIMENSIONS H x Ø                                         | Cm.    | 50 x 12        |
| ROTATION<br>(Cone and bust)                                     | -      | 360 °          |
| TOTAL POWER                                                     | Watt.  | 42             |
| ELECTRIC FEED                                                   | Volts. | 220            |
| TENSION                                                         | Hz.    | 50 *           |
| NET WEIGHT                                                      | Kg.    | 25             |
| DIMENSIONS H x L x D                                            | Cm.    | 145 x 100 x 64 |
| * Different technicals characteristics are available on demand. |        |                |