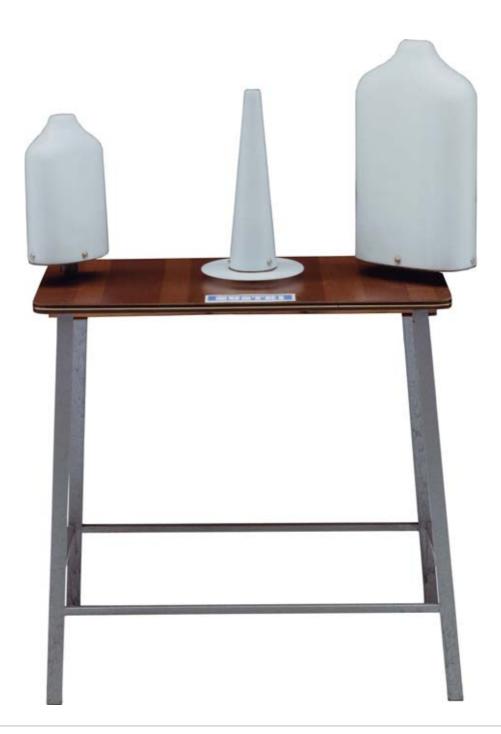

## MOD. CX/3

Rotating illuminated mannequin for the control of bust and sleeve for woman and child with one bust for child, one bust for woman and one cone for sleeves.

## Complete of

- One cone in plexiglass for sleeves control
- One bust in plexiglass for the control of woman bust
- ♦ One bust in plexiglass for the control of child bust

We keep the right to ch'ange details without notice