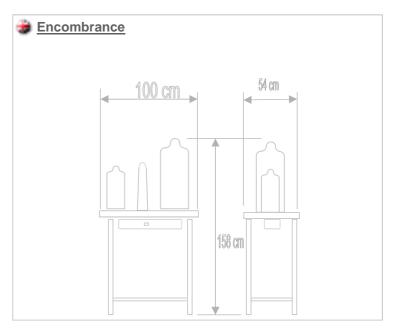

## Ironing machines for knitwear factories, laundries and clothes factories

| CARATTERISTICHE TECNICHE                                        | MOD.   | CX - 3         |
|-----------------------------------------------------------------|--------|----------------|
| NEON - PRO LUX x 2                                              | Watt.  | 15 x 2         |
| NEON - PRO LUX x 1                                              | Watt.  | 12             |
| NEON HEIGHT (Big bust and sleeve )                              | Cm.    | 40             |
| NEON HEIGHT<br>(Small bust)                                     | Cm.    | 22             |
| BIG BUST SIZE                                                   | Size   | M              |
| SMALL BUST SIZE (Baby)                                          | Size   | S              |
| SLEEVE SIZE                                                     | Size   | S - M          |
| BIS BUST DIMENSIONS H x Ø                                       | Cm.    | 60 x 70        |
| SMALL BUST DIMENSIONS H x Ø                                     | Cm.    | 30 x 50        |
| SLEEVE DIMENSIONS H x Ø                                         | Cm.    | 50 x 12        |
| ROTATION<br>(Cone and bust)                                     | -      | 360 °          |
| TOTAL POWER                                                     | Watt.  | 42             |
| ELECTRIC FEED                                                   | Volts. | 220            |
| TENSION                                                         | Hz.    | 50 *           |
| NET WEIGHT                                                      | Kg.    | 25             |
| DIMENSIONS H x L x D                                            | Cm.    | 145 x 100 x 64 |
| * Different technicals characteristics are available on demand. |        |                |