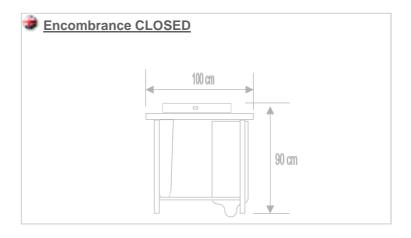

## Ironing machines for knitwear factories, laundries and clothes factories

| TECHNICALS CHARACTERISTICS                                      | MOD.   | CX - 2         |
|-----------------------------------------------------------------|--------|----------------|
| NEON - PRO LUX x 2                                              | Watt.  | 18 x 2         |
| NEON HEIGHT                                                     | Cm.    | 60             |
| BUST AND SLEEVE SIZE                                            | Size   | M - L          |
| BUST DIMENSIONS H x Ø                                           | Cm.    | 75 x 100       |
| CONE DIMENSIONS H x Ø                                           | Cm.    | 70 x 15        |
| ROTATION<br>(Cone and Bust)                                     | -      | 360 °          |
| TOTAL POWER                                                     | Watt.  | 33             |
| ELECTRIC FEED                                                   | Volts. | 220            |
| TENSION                                                         | Hz.    | 50 *           |
| NET WEIGHT                                                      | Kg.    | 26             |
| DIMENSIONS H x L x D                                            | Cm.    | 155 x 100 x 64 |
| * Different technicals characteristics are available on demand. |        |                |