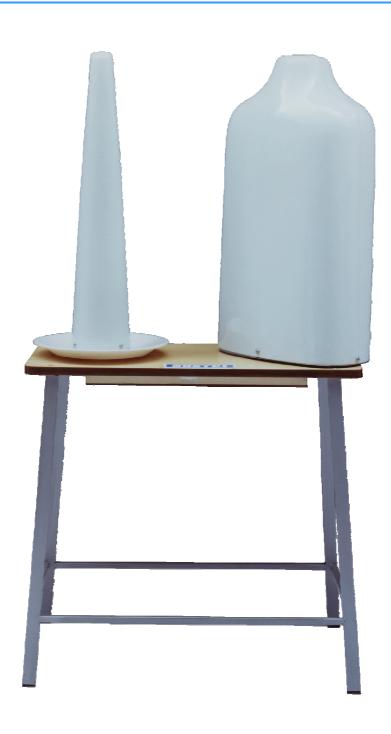

## Ironing machines for knitwear factories, laundries and clothes factories

Illuminated mannequin with sleeve and bust for the control of knitting clothes for man. Complete of table support.

## Complete of

- Illuminated cone made in plexiglass for sleeve control
- Illuminated bust made in plexiglass
- Table for support

NUSTRI IRONING SYSTEMS

Via della Mora, 7 50058 SIGNA (FI) ITALY

Telephone: 0039 055-8734007 Telefax: 0039 055-8735123