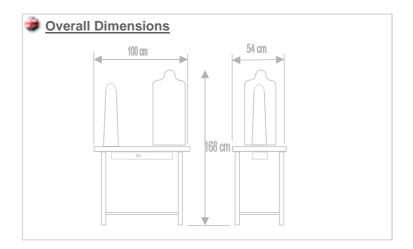

## Ironing machines for knitwear factories, laundries and clothes factories

| TECHNICALS CHARACTERISTICS                                      | MOD.   | CX - 2         |
|-----------------------------------------------------------------|--------|----------------|
| NEON - PRO LUX x 2                                              | Watt.  | 18 x 2         |
| NEON HEIGHT                                                     | Cm.    | 60             |
| BUST AND SLEEVE SIZE                                            | Size   | M - L          |
| BUST DIMENSIONS H x Ø                                           | Cm.    | 75 x 100       |
| CONE DIMENSIONS H x Ø                                           | Cm.    | 70 x 15        |
| ROTATION<br>(Cone and Bust)                                     | -      | 360 °          |
| TOTAL POWER                                                     | Watt.  | 33             |
| ELECTRIC FEED                                                   | Volts. | 220            |
| TENSION                                                         | Hz.    | 50 *           |
| NET WEIGHT                                                      | Kg.    | 26             |
| DIMENSIONS H x L x D                                            | Cm.    | 155 x 100 x 64 |
| * Different technicals characteristics are available on demand. |        |                |