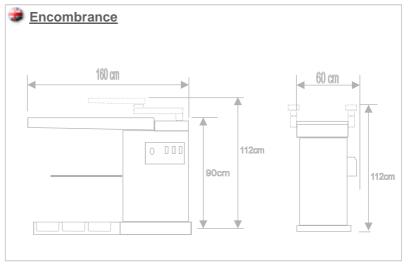

# Ironing machines for knitwear factories, laundries and clothes factories

| TECHNICALS CHARACTERISTICS                                     | MOD.   | 200             |
|----------------------------------------------------------------|--------|-----------------|
| AIR DISCHARGE PIPE                                             | mm.    | 100             |
| ELECTRIC VACUUM<br>Hp.0.6 Volts 220                            | Kwatt. | 0.4             |
| SURFACE HEATING                                                | Kwatt  | 0.8             |
| SURFACE DIMENSIONS                                             | Cm.    | 125 x 22 x 40,5 |
| MAXIMUM TOTAL POWER                                            | Kwatt. | 6.5             |
| ELECTRIC SUPPLY                                                | Volts. | 220+T           |
| TENSION                                                        | Hz.    | 50 *            |
| NET WEIGHT                                                     | Kg.    | 60              |
| DIMENSIONS H x L x D                                           | Cm.    | 90 x 160 x 60   |
| * Different technicals characteristics are available on demand |        |                 |