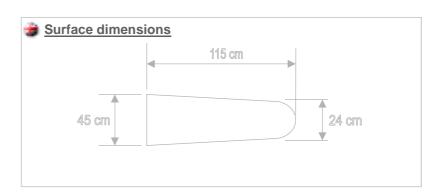

## MOD. 200

Universal, vacuum and electrically heated ironing board. Surface dimensions cm 115x45xtop cm 24. arranged for the connection to ironing arm. Without iron. Without ironing arm.

# Ironing machines for knitwear factories, laundries and clothes factories

| TECHNICALS CHARACTERISTICS                                     | MOD.   | 200             |
|----------------------------------------------------------------|--------|-----------------|
| AIR DISCHARGE PIPE                                             | mm.    | 100             |
| ELECTRIC VACUUM<br>Hp.0.6 Volts 220                            | Kwatt. | 0.4             |
| SURFACE HEATING                                                | Kwatt  | 0.8             |
| SURFACE DIMENSIONS                                             | Cm.    | 125 x 22 x 40,5 |
| MAXIMUM TOTAL POWER                                            | Kwatt. | 6.5             |
| ELECTRIC SUPPLY                                                | Volts. | 220+T           |
| TENSION                                                        | Hz.    | 50 *            |
| NET WEIGHT                                                     | Kg.    | 60              |
| DIMENSIONS H x L x D                                           | Cm.    | 90 x 160 x 60   |
| * Different technicals characteristics are available on demand |        |                 |