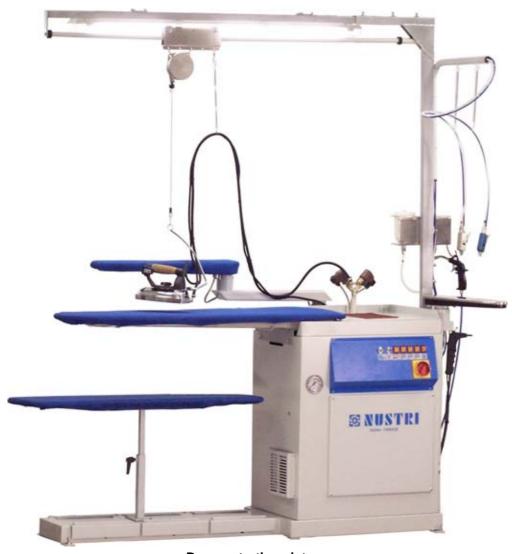

## Ironing machines for knitwear factories, laundries and clothes factories

**Demonstrative picture** 

## MOD. 200

Universal, vacuum and electrically heated ironing board. Surface dimensions cm 115x45xtop cm 24. arranged for the connection to ironing arm. Without iron. Without ironing arm.