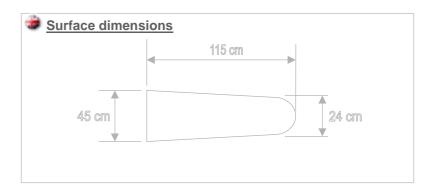

## MOD. 200/VC

Universal, vacuum and steaming ironing board. Surface dimensions cm 115x45xpoint cm 24. Complete of exhaust fan to be connected to a source of central steam, one iron and universal vacuum/heated sleeve arm.

# Ironing machines for knitwear factories, laundries and clothes factories

| TECHNICALS CHARACTERISTICS                                     | MOD.   | 200/VC          |
|----------------------------------------------------------------|--------|-----------------|
| STEAM CONSUMPTION                                              | Kg/h   | 8.2 - 10        |
| AIR DISCHARGE PIPE                                             | mm.    | 100             |
| ELECTRIC VACUUM Hp.0.6 Volts 220                               | Kwatt. | 0.4             |
| MAXIMUM STEAM PRESSURE                                         | bar    | 4,5             |
| IRON Volts.220                                                 | Kwatt  | 0.8             |
| STEAM INLET                                                    | Ø      | 1/2"            |
| CONDESATE DISCHARGE                                            | Ø      | 1/2"            |
| SURFACE HEATING                                                | -      | steaming        |
| SURFACE DIMENSIONS                                             | Cm.    | 125 x 22 x 40,5 |
| TOTAL POWER                                                    | Kwatt. | 1,5             |
| ELECTRIC SUPPLY                                                | Volts. | 220+T *         |
| TENSION                                                        | Hz.    | 50 *            |
| NET WEIGHT                                                     | Kg.    | 160             |
| DIMENSIONS H x L x D                                           | Cm.    | 90 x 160 x 60   |
| * Different technicals characteristics are available on demand |        |                 |