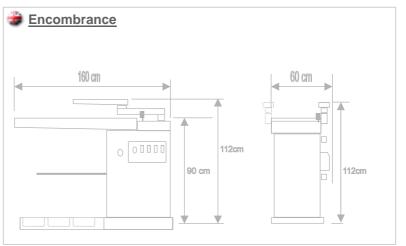

# Ironing machines for knitwear factories, laundries and clothes factories

| TECHNICALS CHARACTERISTICS                                     | MOD.   | 200/VC          |
|----------------------------------------------------------------|--------|-----------------|
| STEAM CONSUMPTION                                              | Kg/h   | 8.2 - 10        |
| AIR DISCHARGE PIPE                                             | mm.    | 100             |
| ELECTRIC VACUUM Hp.0.6 Volts 220                               | Kwatt. | 0.4             |
| MAXIMUM STEAM PRESSURE                                         | bar    | 4,5             |
| IRON Volts.220                                                 | Kwatt  | 0.8             |
| STEAM INLET                                                    | Ø      | 1/2"            |
| CONDESATE DISCHARGE                                            | Ø      | 1/2"            |
| SURFACE HEATING                                                | -      | steaming        |
| SURFACE DIMENSIONS                                             | Cm.    | 125 x 22 x 40,5 |
| TOTAL POWER                                                    | Kwatt. | 1,5             |
| ELECTRIC SUPPLY                                                | Volts. | 220+T *         |
| TENSION                                                        | Hz.    | 50 *            |
| NET WEIGHT                                                     | Kg.    | 160             |
| DIMENSIONS H x L x D                                           | Cm.    | 90 x 160 x 60   |
| * Different technicals characteristics are available on demand |        |                 |