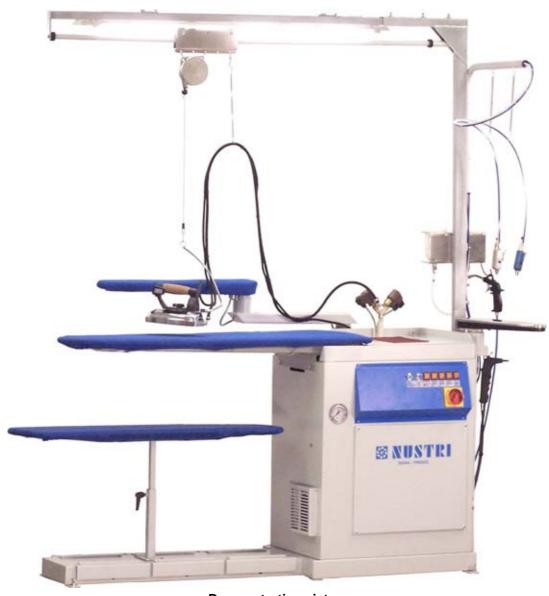

### Ironing machines for knitwear factories, laundries and clothes factories

**Demonstrative picture** 

## MOD. 200/VC

Universal, vacuum and steaming ironing board. Surface dimensions cm 115x45xpoint cm 24. Complete of exhaust fan to be connected to a source of central steam, one iron and universal vacuum/heated sleeve arm.

#### Complete of

- Exhaust fan to be connected to a source of central steam
- ♦ One iron complete of electric cable and steam cable
- Universal vauum/heated ironing sleeve arm
- Fixed support for iron on the back side
- Vacuum treadles
- ♦ ArrangmenT for lux support