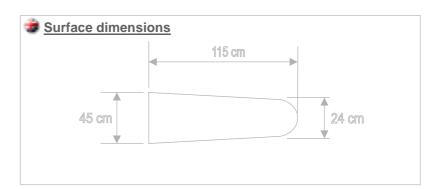

## Ironing machines for knitwear factories, laundries and clothes factories

**Demonstrative picture** 

Universal, automatic, , vacuum and electrically heated ironing board. Surface dimensions cm 115x45xpoint cm 24. Complete of 7 lt boiler, electropump for water supply and one iron. Arranged for the connection to ironing arms and spotting arms. Without ironing arm.

## Ironing machines for knitwear factories, laundries and clothes factories

| TECHNICALS CHARACTERISTICS          | MOD.   | 200/A           |
|-------------------------------------|--------|-----------------|
| BOILER                              | Lt.    | 7               |
| ELECTROPUMP Volts.220               | Kwatt. | 0,6             |
| STEAM PRODUCTION                    | Kg/h   | 6               |
| BOILER DISCHARGE                    | Ø      | 1/2"            |
| AIR DISCHARGE PIPE                  | mm.    | 100             |
| ELECTRIC VACUUM<br>Hp.0.6 Volts 220 | Kwatt. | 0.4             |
| STEAM PRESSURE                      | bar    | 4,5             |
| WATER INLET                         | Ø      | 3/8"            |
| SURFACE HEATING                     | Kwatt  | 0.8             |
| IRON Volts.220                      | Kwatt  | 0.8             |
| SURFACE DIMENSIONS                  | Cm.    | 125 x 22 x 40,5 |
| BOILER ABSORPTION                   | Kwatt. | 4.5 *           |
| MAXIMUM TOTAL CONSUMPTION           | Kwatt. | 6.5*            |
| ELECTRIC SUPPLY                     | Volts. | 380+N+T *       |
| TENSION                             | Hz.    | 50 *            |
| NET WEIGHT                          | Kg.    | 120             |
| DIMENSIONS H x L x D                | Cm.    | 90 x 160 x 60   |
|                                     |        |                 |