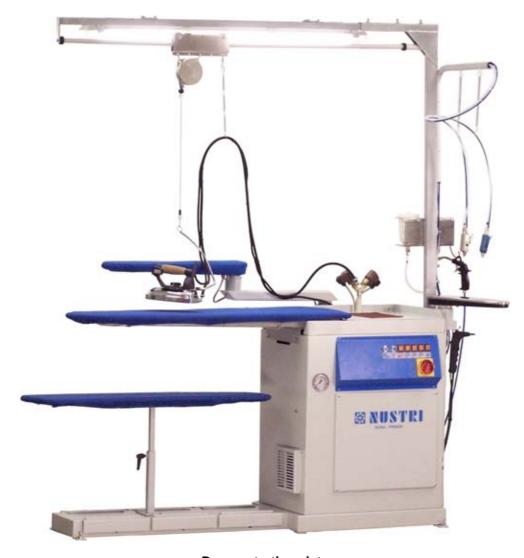

## Ironing machines for knitwear factories, laundries and clothes factories

**Demonstrative picture** 

Universal, automatic, , vacuum and electrically heated ironing board. Surface dimensions cm 115x45xpoint cm 24. Complete of 7 lt boiler, electropump for water supply and one iron. Arranged for the connection to ironing arms and spotting arms. Without ironing arm.

## Complete of

- ♦ 7 It automatic boiler
- Electropump for water supply
- Two solenoid valves
- One iron with electric cable and steam cable
- Fixed support for iron on the back side
- Vacuum treadles
- Arrangement for lux support