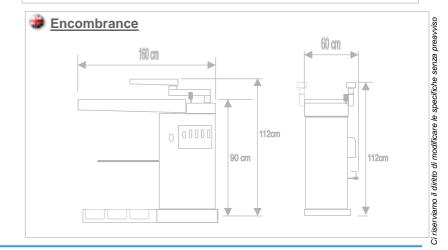

## Ironing machines for knitwear factories, laundries and clothes factories

| TECHNICALS CHARACTERISTICS          | MOD.   | 200/A           |
|-------------------------------------|--------|-----------------|
| BOILER                              | Lt.    | 7               |
| ELECTROPUMP Volts.220               | Kwatt. | 0,6             |
| STEAM PRODUCTION                    | Kg/h   | 6               |
| BOILER DISCHARGE                    | Ø      | 1/2"            |
| AIR DISCHARGE PIPE                  | mm.    | 100             |
| ELECTRIC VACUUM<br>Hp.0.6 Volts 220 | Kwatt. | 0.4             |
| STEAM PRESSURE                      | bar    | 4,5             |
| WATER INLET                         | Ø      | 3/8"            |
| SURFACE HEATING                     | Kwatt  | 0.8             |
| IRON Volts.220                      | Kwatt  | 0.8             |
| SURFACE DIMENSIONS                  | Cm.    | 125 x 22 x 40,5 |
| BOILER ABSORPTION                   | Kwatt. | 4.5 *           |
| MAXIMUM TOTAL CONSUMPTION           | Kwatt. | 6.5*            |
| ELECTRIC SUPPLY                     | Volts. | 380+N+T *       |
| TENSION                             | Hz.    | 50 *            |
| NET WEIGHT                          | Kg.    | 120             |
| DIMENSIONS H x L x D                | Cm.    | 90 x 160 x 60   |
|                                     |        |                 |