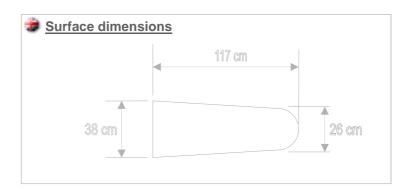

## Ironing machines for knitwear factories, laundries and clothes factories

Universal, vacuum and electrically heated ironing board with suction regulation. Surface dimensions cm 117x38xpoint cm 26. Basket for clothes not included.

## Ironing machines for knitwear factories, laundries and clothes factories

| TECHNICALS CHARACTERISTICS | MOD.   | 130           |
|----------------------------|--------|---------------|
| TUBO SCARICO ARIA          | mm.    | 100           |
| ELECTRIC VACUUM Volts 220  | Kwatt. | 0.4           |
| SURFACE                    | Kwatt  | 0.8           |
| SURFACE DIMENSIONS         | cm     | 120 x 26 x 38 |
| MAXIMUM TOTAL POWER        | Kwatt. | 1,2           |
| ELECTRIC SUPPLY            | Volts. | 220 *         |
| TENSION                    | Hz.    | 50 *          |
| NET WEIGHT                 | Kg.    | 55            |
| DIMENSIONS H x L x D       | Cm.    | 90 x 152 x 50 |
|                            |        |               |