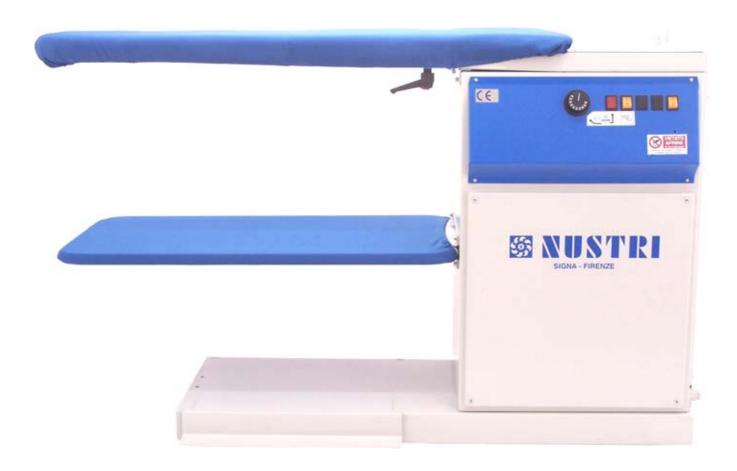

## Ironing machines for knitwear factories, laundries and clothes factories

Universal, vacuum and electrically heated ironing board with suction regulation. Surface dimensions cm 117x38xpoint cm 26. Basket for clothes not included.

## Complete of

- ♦ Fixed support for iron on the back side
- Suctioning treadles
- Arrangment for lux support