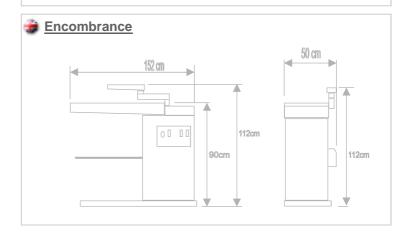

## Ironing machines for knitwear factories, laundries and clothes factories

| TECHNICALS CHARACTERISTICS | MOD.   | 130           |
|----------------------------|--------|---------------|
| TUBO SCARICO ARIA          | mm.    | 100           |
| ELECTRIC VACUUM Volts 220  | Kwatt. | 0.4           |
| SURFACE                    | Kwatt  | 0.8           |
| SURFACE DIMENSIONS         | cm     | 120 x 26 x 38 |
| MAXIMUM TOTAL POWER        | Kwatt. | 1,2           |
| ELECTRIC SUPPLY            | Volts. | 220 *         |
| TENSION                    | Hz.    | 50 *          |
| NET WEIGHT                 | Kg.    | 55            |
| DIMENSIONS H x L x D       | Cm.    | 90 x 152 x 50 |
|                            |        |               |