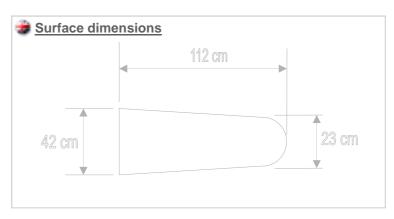

## Ironing machines for knitwear factories, laundries and clothes factories

| TECHNICALS CHARACTERISTICS | MOD.   | 118 FAMILY            |
|----------------------------|--------|-----------------------|
| ELECTRIC VACUUM Volts 220  | Watt.  | 120                   |
| SURFACE                    | Watt   | 600                   |
| SURFACE DIMENSIONS         | Cm.    | 112 x 26 x 42         |
| MAXIMUM TOTAL POWER        | Watt.  | 720                   |
| ELECTRIC SUPPLY            | Volts. | 220                   |
| TENSION                    | Hz.    | 50/60                 |
| NET WEIGHT                 | Kg.    | 16                    |
| DIMENSIONS H x L x D       | Cm.    | 84 – 89 x 138 x<br>50 |