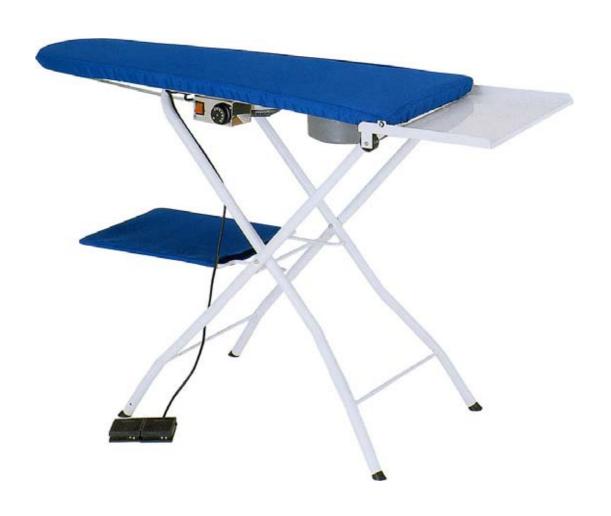

## MOD. 118- FAMILY

Domestic ironing board vacuum and electrically heated surface. With temperature regulation. Height adjustment, light and folding it can be easily moved by two castors.

## Ironing machines for knitwear factories, laundries and clothes factories

| TECHNICALS CHARACTERISTICS | MOD.   | 118 FAMILY            |
|----------------------------|--------|-----------------------|
| ELECTRIC VACUUM Volts 220  | Watt.  | 120                   |
| SURFACE                    | Watt   | 600                   |
| SURFACE DIMENSIONS         | Cm.    | 112 x 26 x 42         |
| MAXIMUM TOTAL POWER        | Watt.  | 720                   |
| ELECTRIC SUPPLY            | Volts. | 220                   |
| TENSION                    | Hz.    | 50/60                 |
| NET WEIGHT                 | Kg.    | 16                    |
| DIMENSIONS H x L x D       | Cm.    | 84 – 89 x 138 x<br>50 |

## Complete of

- Basket for clothes
- Height adjustment (two positions)
- Support for little electric steam generator MOD. TOP-VAPOR
- ♦ Thermostat for surface temperature regulation
- ♦ Foot-board for vacuum
- Mt 1,5 electric cable
- Cable support